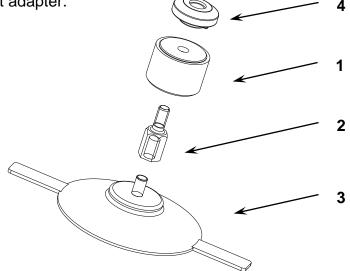

## B. ASSEMBLY OF THE FRONT HEIGHT ADAPTERS

- 1. Take out the suction cup lid from the base plate and remove the suction cup with toggle by pulling it backwards (cannot be used anymore).
- 2. Replace the suction cup lid in the keyhole bore of the base plate.
- 3. Place the adapter insert (4) in the keyhole bore so that the nose on the bottom side matches with the groove at the base plate.
- 4. Screw the height adapter (1) with the threaded bolt (2) from below into the thread on the adapter insert (4).
- 5. Screw the new suction cups (3) into the height adapter.