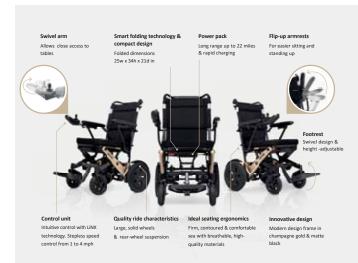

### Smart Folding Technology

With a simple mechanism, erivo folds to a compact size to save space. Hardly larger than a small suitcase, it can fit into any niche – or easily accompany you on your next trip.

erivo offers maximum flexibility with its swing-away joystick control-ler and foldable armrests. This allows you to come close to tables or change places with ease. The footrest also swivels and is height-adjustable.

The powerful battery is installed under the seat and can be removed without tools. Supplied with a charger, the battery can be charged on chair. Maximum charge in only and is height-adjustable.

- igotimes Height-adjustable footrest igotimes Max. charging time: 6 hours

### Intuitive Controls

The intuitive joystick offers infinitely variable and precise travel speed control. This allows erivo to navigate safely in tight spaces as well as keeping up with the grandkids in the

- Stepless speed selection (1−4 mph)

erivo.

### Keep rolling.

Effective rear-wheel suspension ensures an outstanding drive comfort. Its large front wheels are puncture proof, offering good absorption and ideal support when surmounting small obstacles.

Suspension and large pneumatic tires

12 1/2" rear

(V) 12 1/2 rea

Puncture-proof PU wheels

Ø 8″ front

alber Simply mobile.

erivo.

### The perfect fit.

4

One of the most important factors in an electric wheelchair is seat comfort. erivo boasts well-thought-out ergonomics, the best materials and top workmanship. High-quality foam ensures sitting comfort and good support at all times.

+ erivo. comfort

Ergonomic
 Comfort with firm seat & high-quality foam

Comfort with firm seat & high-q