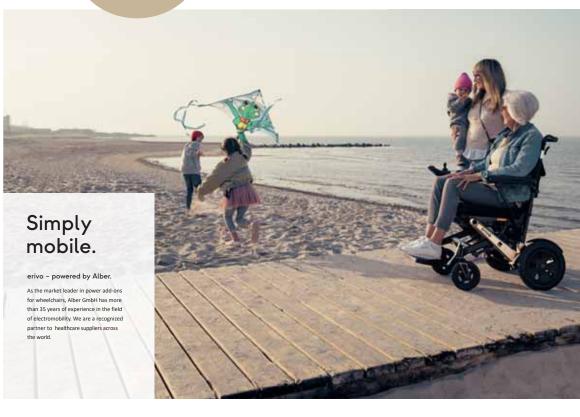

### Keep rolling.

Effective rear-wheel suspension ensures an outstanding drive comfort. Its large front wheels are puncture proof, offering good absorption and ideal support when surmounting small obstacles.

Suspension and large pneumatic tires

12 1/2" rear

(V) 12 1/2 rea

Puncture-proof PU wheels

Ø 8″ front

alber Simply mobile.

erivo.