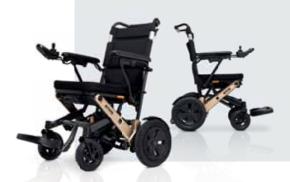

Sturdy & comfortable power wheelchair

# Up and away – arrive in comfort with erivo.

Your compact companion for daily life and travel.

the fresh air with friends, enjoying the sun in the park with the family, going on a long-awaited vacation with your partner: erivo from Alber helps keep you mobile and gives you a new quality of life. erivo folds with a simple mechanism and its compact size means it can be easily transported so you can dream of destinations again instead of worrying about the path.

# +erivo. design

In our ever more networked world, one thing counts above all else: mobility. That's why we need means of transportation that suit our lifestyle and help us overcome obstacles. They must be reliable, flexible and user-friendly – and of course comfortable.

(6)

erivo offers a dynamic and contemporary drive, with its elegant shape, colour scheme and high-quality materials, it sets new standards in design gives a stylish impression.

Two-tone paint finish
in champagne gold & matte blad

in champagne gold & matte bla

Sturdy & robust design

In top shape.