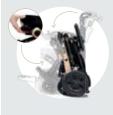

The powerful battery is installed under the seat and can be removed without tools. Supplied with a charger, the battery can be charged on chair. Maximum charge in only and is height-adjustable.

- igotimes Height-adjustable footrest igotimes Max. charging time: 6 hours