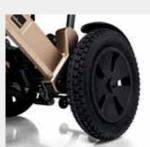

### Keep rolling.

Effective rear-wheel suspension ensures an outstanding drive comfort. Its large front wheels are puncture proof, offering good absorption and ideal support when surmounting small obstacles.

Suspension and large pneumatic tires

12 1/2" rear

(V) 12 1/2 rea

Puncture-proof PU wheels

Ø 8″ front

alber Simply mobile.

erivo.