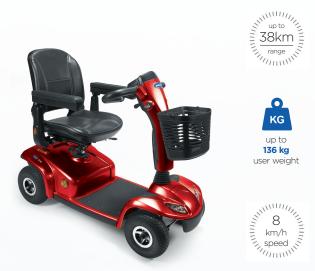

## Leo®

### **Main features**

- Compact and easy to control
- 360° swivel seat, height and depth adjustable
- Can be dismantled into 6 parts
- Ergonomic and adjustable steering
- Road equipment with headlights and indicators
- Automatic brake light activation

C Location of accessories

| es and options                 | Leo   | Orion <sup>®</sup> Metro | Orion <sup>®</sup> Pro | Comet <sup>®</sup> Pro | Comet <sup>®</sup> Ultra |
|--------------------------------|-------|--------------------------|------------------------|------------------------|--------------------------|
|                                | 38 km | 43 km                    | 54 km                  | 55 km                  | 49 km                    |
|                                | 8km/h | 12km/h                   | 12km/h                 | 12km/h                 | 10km/h                   |
| g package                      | •     | •                        | •                      | •                      | •                        |
| atic stop lights               | •     | •                        | •                      | •                      | •                        |
| g lights                       | •     | •                        | •                      | •                      | •                        |
| dicator                        | •     | •                        | •                      | •                      | •                        |
| atic speed<br>on for cornering |       | ٠                        | •                      | •                      | •                        |
| seat                           |       | •                        | •                      | •                      | •                        |
| m seat                         |       |                          |                        | •                      |                          |
| eating                         |       |                          |                        |                        | •                        |
| ransports in a car             | •     |                          |                        |                        |                          |
| st                             | •     | •                        | •                      | •                      | •                        |
| sion                           |       | •                        | •                      | •                      | •                        |
| al connectivity                |       | 0                        | 0                      | О                      | 0                        |
|                                |       |                          |                        |                        |                          |
| ories                          |       |                          |                        |                        |                          |
| al charging kit                | 0     |                          |                        |                        |                          |
| asket (1)                      | •     | •                        | •                      | •                      | •                        |
| asket (2)                      | О     | О                        | 0                      | О                      | 0                        |
| ick 3                          |       | 0                        | 0                      | 0                      | О                        |
| ht mirror (4)                  |       | 0                        | 0                      | 0                      | 0                        |
| ear view mirror (5)            | 0     | 0                        | 0                      | 0                      | 0                        |
| g frame holder 6               | 0     | 0                        | 0                      | 0                      | 0                        |
| r holder (7)                   |       | 0                        | 0                      | 0                      | 0                        |
| holder (8)                     | 0     | 0                        | 0                      | 0                      | 0                        |
| n bottle holder (9)            | 0     | 0                        | 0                      | 0                      | 0                        |
| phone holder (10)              |       | 0                        | 0                      | О                      | 0                        |
| older (11)                     |       | 0                        | 0                      | 0                      | 0                        |
| elt (12)                       | 0     | 0                        | 0                      | 0                      | 0                        |
| numper (13)                    | •     | 0                        | 0                      | 0                      | 0                        |
| umper (14)                     |       | 0                        | _                      | 0                      | 0                        |
|                                | 0     |                          | 0                      | 9                      |                          |
| creen (15)                     |       | 0                        | 0                      | 0                      | 0                        |
| spension 16                    | 0     |                          |                        | 0                      | 0                        |
| ive coverage (17)              | 0     | 0                        | 0                      | О                      | 0                        |