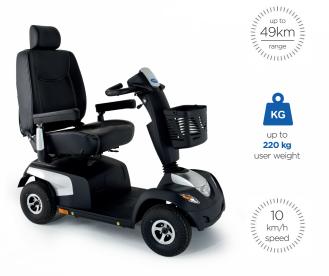

### Main features

Quality

\*\*\*\*

Comfort

Safety

 $\overline{\bigcirc}$ 

- Maximum user weight up to 220 kg
- 26" Ultra seat, 360° swivel, height and depth adjustable
- 4 suspensions
- On-board computer with intuitive LCD screen: display of speed, time, temperature and odometer
- Automatic brake light activation
- Reinforced armrests and seat support
- Automatic speed reduction when cornering
- Optional connectivity

C Location of accessories

| es and options                 | Leo   | Orion <sup>®</sup> Metro | Orion <sup>®</sup> Pro | Comet <sup>®</sup> Pro | Comet <sup>®</sup> Ultra |
|--------------------------------|-------|--------------------------|------------------------|------------------------|--------------------------|
|                                | 38 km | 43 km                    | 54 km                  | 55 km                  | 49 km                    |
|                                | 8km/h | 12km/h                   | 12km/h                 | 12km/h                 | 10km/h                   |
| g package                      | •     | •                        | •                      | •                      | •                        |
| atic stop lights               | •     | •                        | •                      | •                      | •                        |
| g lights                       | •     | •                        | •                      | •                      | •                        |
| dicator                        | •     | •                        | •                      | •                      | •                        |
| atic speed<br>on for cornering |       | ٠                        | •                      | •                      | •                        |
| seat                           |       | •                        | •                      | •                      | •                        |
| m seat                         |       |                          |                        | •                      |                          |
| eating                         |       |                          |                        |                        | •                        |
| ransports in a car             | •     |                          |                        |                        |                          |
| st                             | •     | •                        | •                      | •                      | •                        |
| sion                           |       | •                        | •                      | •                      | •                        |
| al connectivity                |       | 0                        | 0                      | О                      | 0                        |
|                                |       |                          |                        |                        |                          |
| ories                          |       |                          |                        |                        |                          |
| al charging kit                | 0     |                          |                        |                        |                          |
| asket (1)                      | •     | •                        | •                      | •                      | •                        |
| asket (2)                      | О     | О                        | 0                      | О                      | 0                        |
| ick 3                          |       | 0                        | 0                      | 0                      | О                        |
| ht mirror (4)                  |       | 0                        | 0                      | 0                      | 0                        |
| ear view mirror (5)            | 0     | 0                        | 0                      | 0                      | 0                        |
| g frame holder 6               | 0     | 0                        | 0                      | 0                      | 0                        |
| r holder (7)                   |       | 0                        | 0                      | 0                      | 0                        |
| holder (8)                     | 0     | 0                        | 0                      | 0                      | 0                        |
| n bottle holder (9)            | 0     | 0                        | 0                      | 0                      | 0                        |
| phone holder (10)              |       | 0                        | 0                      | О                      | 0                        |
| older (11)                     |       | 0                        | 0                      | 0                      | 0                        |
| elt (12)                       | 0     | 0                        | 0                      | 0                      | 0                        |
| numper (13)                    | •     | 0                        | 0                      | 0                      | 0                        |
| umper (14)                     |       | 0                        | _                      | 0                      | 0                        |
|                                | 0     |                          | 0                      | 9                      |                          |
| creen (15)                     |       | 0                        | 0                      | 0                      | 0                        |
| spension 16                    | 0     |                          |                        | 0                      | 0                        |
| ive coverage (17)              | 0     | 0                        | 0                      | О                      | 0                        |