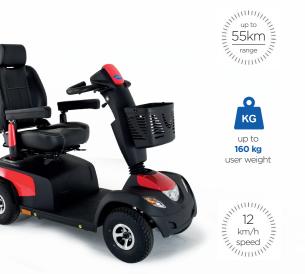

### Main features

Quality

\*\*\*\*

Comfort

Safety

 $\overline{\bigcirc}$ 

- Maximum user weight up to 220 kg
- 26" Ultra seat, 360° swivel, height and depth adjustable
- 4 suspensions
- On-board computer with intuitive LCD screen: display of speed, time, temperature and odometer
- Automatic brake light activation
- Reinforced armrests and seat support
- Automatic speed reduction when cornering
- Optional connectivity

C Location of accessories

| es and options                 | Leo   | Orion <sup>®</sup> Metro | Orion <sup>®</sup> Pro | Comet <sup>®</sup> Pro | Comet <sup>®</sup> Ultra |
|--------------------------------|-------|--------------------------|------------------------|------------------------|--------------------------|
|                                | 38 km | 43 km                    | 54 km                  | 55 km                  | 49 km                    |
|                                | 8km/h | 12km/h                   | 12km/h                 | 12km/h                 | 10km/h                   |
| g package                      | •     | •                        | •                      | •                      | •                        |
| atic stop lights               | •     | •                        | •                      | •                      | •                        |
| g lights                       | •     | •                        | •                      | •                      | •                        |
| dicator                        | •     | •                        | •                      | •                      | •                        |
| atic speed<br>on for cornering |       | ٠                        | •                      | •                      | •                        |
| seat                           |       | •                        | •                      | •                      | •                        |
| m seat                         |       |                          |                        | •                      |                          |
| eating                         |       |                          |                        |                        | •                        |
| ransports in a car             | •     |                          |                        |                        |                          |
| st                             | •     | •                        | •                      | •                      | •                        |
| sion                           |       | •                        | •                      | •                      | •                        |
| al connectivity                |       | 0                        | 0                      | О                      | 0                        |
|                                |       |                          |                        |                        |                          |
| ories                          |       |                          |                        |                        |                          |
| al charging kit                | 0     |                          |                        |                        |                          |
| asket (1)                      | •     | •                        | •                      | •                      | •                        |
| asket (2)                      | О     | О                        | 0                      | О                      | 0                        |
| ick 3                          |       | 0                        | 0                      | 0                      | О                        |
| ht mirror (4)                  |       | 0                        | 0                      | 0                      | 0                        |
| ear view mirror (5)            | 0     | 0                        | 0                      | 0                      | 0                        |
| g frame holder 6               | 0     | 0                        | 0                      | 0                      | 0                        |
| r holder (7)                   |       | 0                        | 0                      | 0                      | 0                        |
| holder (8)                     | 0     | 0                        | 0                      | 0                      | 0                        |
| n bottle holder (9)            | 0     | 0                        | 0                      | 0                      | 0                        |
| phone holder (10)              |       | 0                        | 0                      | О                      | 0                        |
| older (11)                     |       | 0                        | 0                      | 0                      | 0                        |
| elt (12)                       | 0     | 0                        | 0                      | 0                      | 0                        |
| numper (13)                    | •     | 0                        | 0                      | 0                      | 0                        |
| umper (14)                     |       | 0                        | _                      | 0                      | 0                        |
|                                | 0     |                          | 0                      | 9                      |                          |
| creen (15)                     |       | 0                        | 0                      | 0                      | 0                        |
| spension 16                    | 0     |                          |                        | 0                      | 0                        |
| ive coverage (17)              | 0     | 0                        | 0                      | О                      | 0                        |