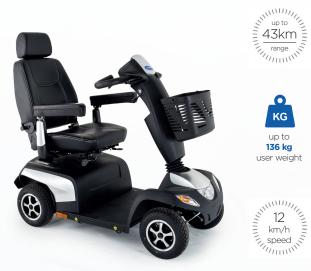

# **Orion<sup>®</sup> Metro**

### Main features

- 360° swivel seat, adjustable in height and depth, with headrest
- 4 suspensions

Quality

 $\star$   $\star$   $\star$   $\star$ 

Comfort

Safety

 $\overline{\bigcirc}$ 

- Ergonomic and adjustable steering
- Automatic brake light activation
- Automatic speed reduction on bends
- Optional connectivity

C Location of accessories

| es and options                 | Leo   | Orion <sup>®</sup> Metro | Orion <sup>®</sup> Pro | Comet <sup>®</sup> Pro | Comet <sup>®</sup> Ultra |
|--------------------------------|-------|--------------------------|------------------------|------------------------|--------------------------|
|                                | 38 km | 43 km                    | 54 km                  | 55 km                  | 49 km                    |
|                                | 8km/h | 12km/h                   | 12km/h                 | 12km/h                 | 10km/h                   |
| g package                      | •     | •                        | •                      | •                      | •                        |
| atic stop lights               | •     | •                        | •                      | •                      | •                        |
| g lights                       | •     | •                        | •                      | •                      | •                        |
| dicator                        | •     | •                        | •                      | •                      | •                        |
| atic speed<br>on for cornering |       | ٠                        | •                      | •                      | •                        |
| seat                           |       | •                        | •                      | •                      | •                        |
| m seat                         |       |                          |                        | •                      |                          |
| eating                         |       |                          |                        |                        | •                        |
| ransports in a car             | •     |                          |                        |                        |                          |
| st                             | •     | •                        | •                      | •                      | •                        |
| sion                           |       | •                        | •                      | •                      | •                        |
| al connectivity                |       | 0                        | 0                      | О                      | 0                        |
|                                |       |                          |                        |                        |                          |
| ories                          |       |                          |                        |                        |                          |
| al charging kit                | 0     |                          |                        |                        |                          |
| asket (1)                      | •     | •                        | •                      | •                      | •                        |
| asket (2)                      | О     | О                        | 0                      | О                      | 0                        |
| ick 3                          |       | 0                        | 0                      | 0                      | О                        |
| ht mirror (4)                  |       | 0                        | 0                      | 0                      | 0                        |
| ear view mirror (5)            | 0     | 0                        | 0                      | 0                      | 0                        |
| g frame holder 6               | 0     | 0                        | 0                      | 0                      | 0                        |
| r holder (7)                   |       | 0                        | 0                      | 0                      | 0                        |
| holder (8)                     | 0     | 0                        | 0                      | 0                      | 0                        |
| n bottle holder (9)            | 0     | 0                        | 0                      | 0                      | 0                        |
| phone holder (10)              |       | 0                        | 0                      | О                      | 0                        |
| older (11)                     |       | 0                        | 0                      | 0                      | 0                        |
| elt (12)                       | 0     | 0                        | 0                      | 0                      | 0                        |
| numper (13)                    | •     | 0                        | 0                      | 0                      | 0                        |
| umper (14)                     |       | 0                        | _                      | 0                      | 0                        |
|                                | 0     |                          | 0                      | 9                      |                          |
| creen (15)                     |       | 0                        | 0                      | 0                      | 0                        |
| spension 16                    | 0     |                          |                        | 0                      | 0                        |
| ive coverage (17)              | 0     | 0                        | 0                      | О                      | 0                        |