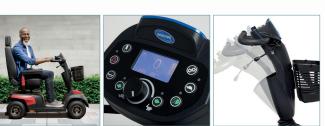

### Main features

- 360° swivel seat, adjustable in height and depth, with headrest
- 4 suspensions

Quality

 $\star$   $\star$   $\star$   $\star$ 

Comfort

Safety

 $\overline{\bigcirc}$ 

- Ergonomic and adjustable steering
- Automatic brake light activation
- Automatic speed reduction on bends
- Optional connectivity

# 360° swivel seat, height and depth

4 suspensions

Main features

adjustable

- On-board computer with intuitive LCD screen: display of speed, time, temperature and odometer
- Ergonomic and adjustable steering
- Automatic brake light activation
- Automatic speed reduction when cornering
- Optional connectivity