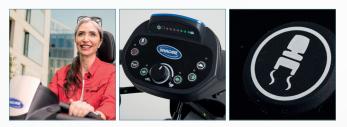

### Main features

- 2 suspensions at the front and 1 central suspension at the rear
- On-board computer with intuitive LCD screen: display of speed, time, temperature and odometer

- cornering

# 360° swivel seat, height and depth

4 suspensions

Main features

adjustable

- On-board computer with intuitive LCD screen: display of speed, time, temperature and odometer
- Ergonomic and adjustable steering
- Automatic brake light activation
- Automatic speed reduction when cornering
- Optional connectivity