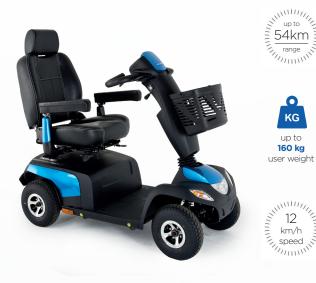

### Main features

Quality

\*\*\*\*

Comfort

Safety

 $\overline{\bigcirc}$ 

- Maximum user weight up to 220 kg
- 26" Ultra seat, 360° swivel, height and depth adjustable
- 4 suspensions
- On-board computer with intuitive LCD screen: display of speed, time, temperature and odometer
- Automatic brake light activation
- Reinforced armrests and seat support
- Automatic speed reduction when cornering
- Optional connectivity