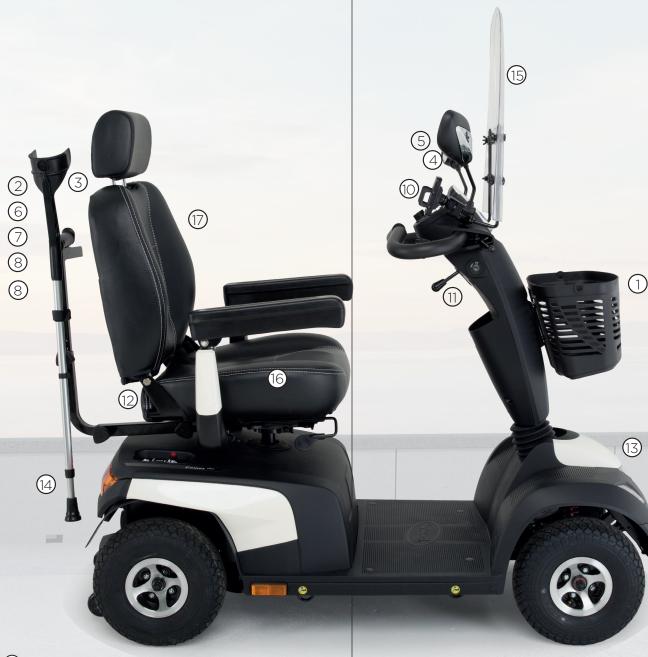

# Other options

Range Speed Lighting Automat Flashing Load inc Automat reductio Deluxe s Premium Ultra sea Easily tra

Features

Accesso

Headres

Suspens Optional

External Front ba Back bas Backpac Left/righ Delux re Walking Rollator Crutch h Oxygen Mobile p Drink ho Seat bel Front bu Rear bu Windscr Seat sus Protectiv

C Location of accessories

| es and options                 | Leo   | Orion <sup>®</sup> Metro | Orion <sup>®</sup> Pro | Comet <sup>®</sup> Pro | Comet <sup>®</sup> Ultra |
|--------------------------------|-------|--------------------------|------------------------|------------------------|--------------------------|
|                                | 38 km | 43 km                    | 54 km                  | 55 km                  | 49 km                    |
|                                | 8km/h | 12km/h                   | 12km/h                 | 12km/h                 | 10km/h                   |
| g package                      | •     | •                        | •                      | •                      | •                        |
| atic stop lights               | •     | •                        | •                      | •                      | •                        |
| g lights                       | •     | •                        | •                      | •                      | •                        |
| dicator                        | •     | •                        | •                      | •                      | •                        |
| atic speed<br>on for cornering |       | ٠                        | •                      | •                      | •                        |
| seat                           |       | •                        | •                      | •                      | •                        |
| m seat                         |       |                          |                        | •                      |                          |
| eating                         |       |                          |                        |                        | •                        |
| ransports in a car             | •     |                          |                        |                        |                          |
| st                             | •     | •                        | •                      | •                      | •                        |
| sion                           |       | •                        | •                      | •                      | •                        |
| al connectivity                |       | 0                        | 0                      | О                      | 0                        |
|                                |       |                          |                        |                        |                          |
| ories                          |       |                          |                        |                        |                          |
| al charging kit                | 0     |                          |                        |                        |                          |
| asket (1)                      | •     | •                        | •                      | •                      | •                        |
| asket (2)                      | О     | О                        | 0                      | О                      | 0                        |
| ick 3                          |       | 0                        | 0                      | 0                      | О                        |
| ht mirror (4)                  |       | 0                        | 0                      | 0                      | 0                        |
| ear view mirror (5)            | 0     | 0                        | 0                      | 0                      | 0                        |
| g frame holder 6               | 0     | 0                        | 0                      | 0                      | 0                        |
| r holder (7)                   |       | 0                        | 0                      | 0                      | 0                        |
| holder (8)                     | 0     | 0                        | 0                      | 0                      | 0                        |
| n bottle holder (9)            | 0     | 0                        | 0                      | 0                      | 0                        |
| phone holder (10)              |       | 0                        | 0                      | О                      | 0                        |
| older (11)                     |       | 0                        | 0                      | 0                      | 0                        |
| elt (12)                       | 0     | 0                        | 0                      | 0                      | 0                        |
| numper (13)                    | •     | 0                        | 0                      | 0                      | 0                        |
| umper (14)                     |       | 0                        | _                      | 0                      | 0                        |
|                                | 0     |                          | 0                      | 9                      |                          |
| creen (15)                     |       | 0                        | 0                      | 0                      | 0                        |
| spension 16                    | 0     |                          |                        | 0                      | 0                        |
| ive coverage (17)              | 0     | 0                        | 0                      | О                      | 0                        |