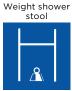

3,2 / 4,1\* kg

4 / 4,8 1 kg

Max. user weight

160 kg

1. weight with armrests

Colour

White

QR Code