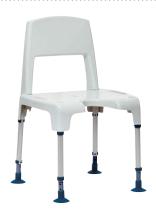

# Pico

The modular shower chair system

Due to its modular concept and its height adjustability the Aquatec Pico can easily be adapted for one's personal needs. The assembly of the lightweight, rustproof shower chair can be realized quick and easy without any tools. Furthermore the product impresses people with its exceptional load capacity.

## **High loading capacity**

With a maximum load capacity of 160 kg the Aquatec Pico sets a standard.

### Hygiene recess - make your choice

Large hygiene recess either at front or back due to variable position of the backrest.