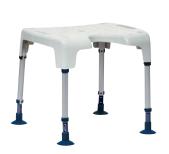

# Features and Options

Aguatec **Pico** 

Shower stool

Pico

Pico

Aquatec **Pico** 

with armrests

Aquatec Pico