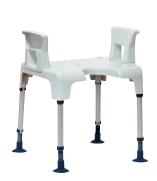

# Features and Options

Aguatec **Pico** 

Shower stool

Pico

Pico

Aquatec **Pico** 

with armrests

Aquatec Pico

with backrest