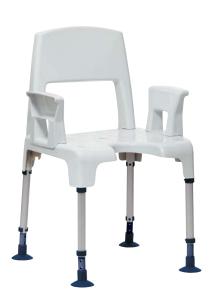

# Features and Options

Aguatec **Pico** 

Shower stool

Pico

Pico

Aquatec **Pico** 

with armrests

Aquatec Pico

with backrest