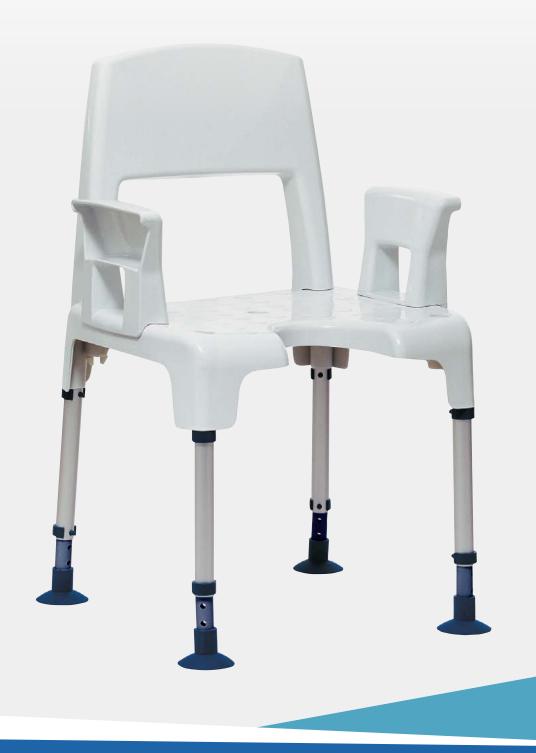

# Pico

The modular shower chair system

Due to its modular concept and its height adjustability the Aquatec Pico can easily be adapted for one's personal needs. The assembly of the lightweight, rustproof shower chair can be realized quick and easy without any tools. Furthermore the product impresses people with its exceptional load capacity.

## **High loading capacity**

With a maximum load capacity of 160 kg the Aquatec Pico sets a standard.

### Hygiene recess - make your choice

Large hygiene recess either at front or back due to variable position of the backrest.