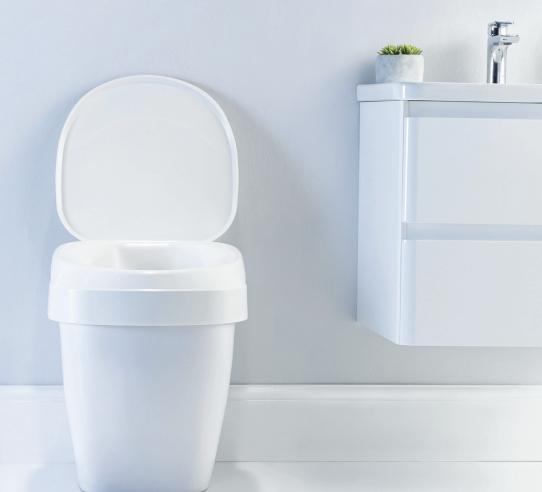

# A new raised toilet seat with unrivalled features

The Aquatec 90 Ergo is our newest addition to our Aquatec range. It features an optimal 10cm seat height, new ergonomic design and is styled for both modern and traditional toilet designs making it extremely versatile. It strikes the perfect balance between cost effectiveness and a quality design. A new generation of raised toilet seat has arrived.

## Fits a range of toilet designs

The Aquatec 90 Ergo fits both the more traditional round as well as today's modern square-shaped toilets, without the need for clips or brackets.

#### No fixtures or fittings

Designed with new friction-gripping, the Aquatec 90 Ergo ensures a highly secure and stable position without brackets, fixtures and fittings. Simply lift off and store when not in use.