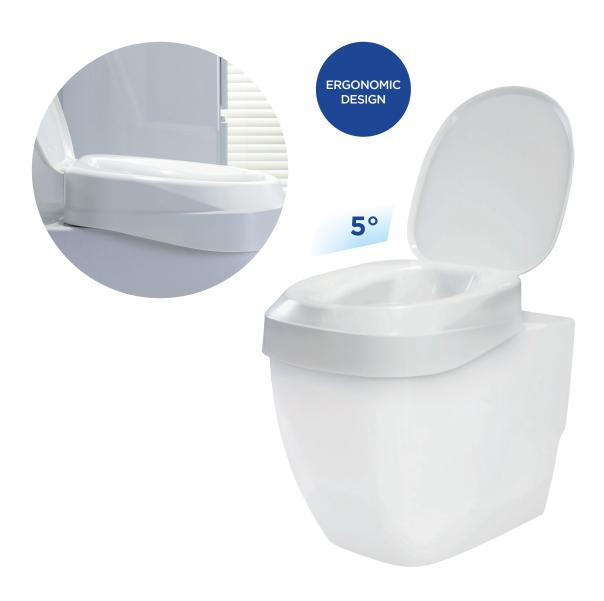

#### A focus on ergonomics

- > Shaped for comfort
- > Contours around the body
- > 5° tilt for easier toileting

# **Ergonomically designed**

Aquatec 90 Ergo features an anatomically designed seat also found within our popular Aquatec Ocean Ergo shower chair range. The ergonomic seat perfectly shapes to the body's contours ensuring maximum stability and higher levels of comfort. The 5° tilt also promotes an improved position for easier toileting.