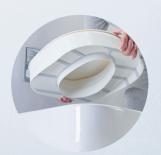

# **Ergonomically designed**

Aquatec 90 Ergo features an anatomically designed seat also found within our popular Aquatec Ocean Ergo shower chair range. The ergonomic seat perfectly shapes to the body's contours ensuring maximum stability and higher levels of comfort. The 5° tilt also promotes an improved position for easier toileting.

#### A focus on ergonomics

- > Shaped for comfort
- > Contours around the body
- > 5° tilt for easier toileting