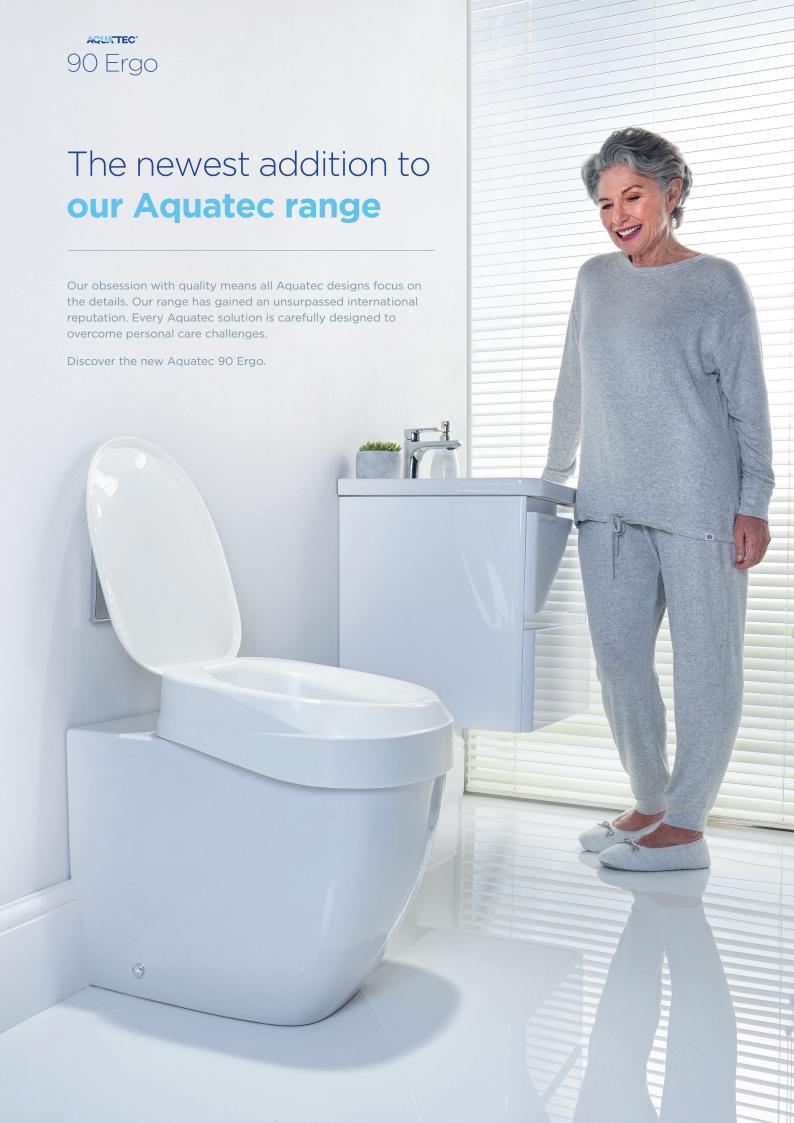

# A new raised toilet seat with unrivalled features

The Aquatec 90 Ergo is our newest addition to our Aquatec range. It features an optimal 10cm seat height, new ergonomic design and is styled for both modern and traditional toilet designs making it extremely versatile. It strikes the perfect balance between cost effectiveness and a quality design. A new generation of raised toilet seat has arrived.

## **Styled without compromise**

The days of choosing between a functional or a stylish bathroom are over. Welcome to a new era of toileting accessories designed to promote independence without compromising on bathroom aesthetics.

# **Ergonomically designed**

Aquatec 90 Ergo features an anatomically designed seat also found within our popular Aquatec Ocean Ergo shower chair range. The ergonomic seat perfectly shapes to the body's contours ensuring maximum stability and higher levels of comfort. The 5° tilt also promotes an improved position for easier toileting.