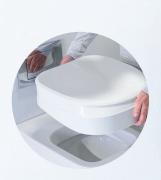

a new ergonomic raised toilet seat

Designed for comfort and ease of use

A discreet, modern style with no fixtures or fittings

# A new raised toilet seat with unrivalled features

The Aquatec 90 Ergo is our newest addition to our Aquatec range. It features an optimal 10cm seat height, new ergonomic design and is styled for both modern and traditional toilet designs making it extremely versatile. It strikes the perfect balance between cost effectiveness and a quality design. A new generation of raised toilet seat has arrived.

#### A focus on ergonomics

- > Shaped for comfort
- > Contours around the body
- > 5° tilt for easier toileting