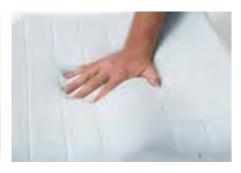

# Deep moulded low memory foam cushion

The visco-elastic foam conforms to the body. By maximising the contact area it redistributed pressure and delivers exceptional levels of comfort. The deep foam makes this cushion particularly suitable for heavier and taller people.

#### Four foam densities available

Available in four densities to accommodate a range of client weights - Soft (up to 51 kg), Medium (up to 76 kg), Firm (up to 108 kg) and Very Firm (up to 127