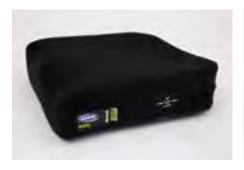

### Ingress resistant cover

Cover is two-way stretch, waterresistant and vapour-permeable. Cover features an anti-slip base with carry handle for easy transportation.

# Cover options

Invacare Limited Pencoed Technology Park - Pencoed Bridgend CF35 5AQ - United Kingdom Tel: +44 1656 776 222 F-mail: uk@invacare com Sales Order E-mail: ordersuk@invacare.com www.invacare.co.uk