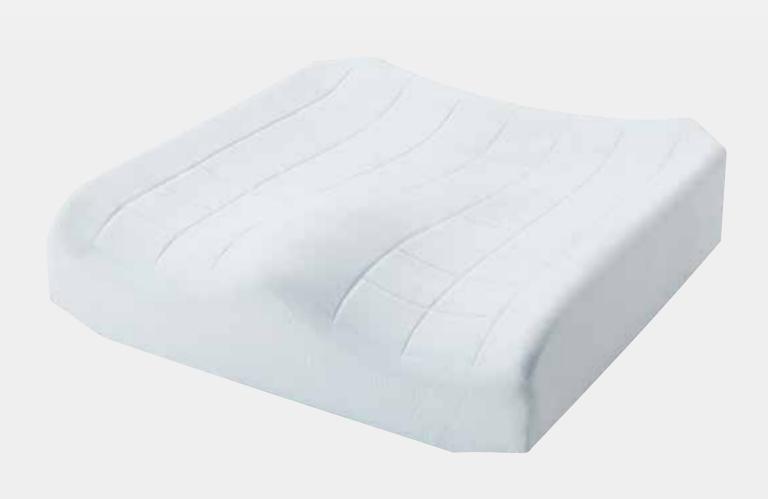

# Flo-tech™ Contour Visco

Contoured Visco memory foam that conforms to the shape of the body

The Invacare Matrx Flo-tech Contour Visco cushion is moulded from Visco-elastic foam. Its contoured surface area conforms to the body, improving posture, increasing comfort and maximising the surface area in contact with the individual, thereby increasing pressure redistribution.

# Deep moulded low memory foam cushion

The visco-elastic foam conforms to the body. By maximising the contact area it redistributed pressure and delivers exceptional levels of comfort. The deep foam makes this cushion particularly suitable for heavier and taller people.