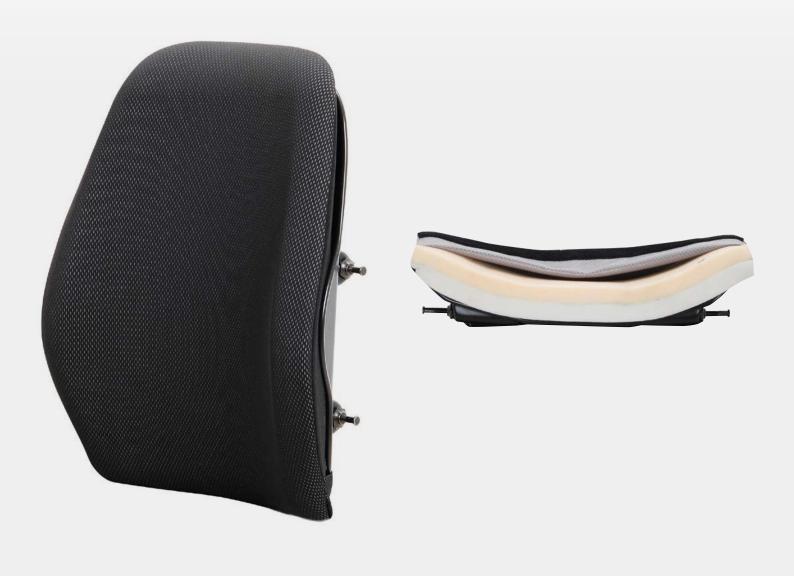

Designed for unique user needs when in tilt/recline

The Invacare Matrx Elite TR is specially designed for use in manual or power tilt/recline applications. It includes an extra layer of SuperSoft high resilient (HR) foam for improved immersion and comfort, and full support across the shoulder area.

Cover - Oversized cover featuring SuperSoft HR foam layered over firm HR foam for comfort and protection. Attractive Meshtex cover is water resistant and breathable.

Hardware - "Easy Set" hardware installs and adjusts in minutes - all adjustments can be made with user seated in the wheelchair. Other hardware styles may be substituted for unique mounting applications, such as Split, Fixed and Space Saver.

Back shell - Stylish, durable aluminum shell provides contoured support in shoulder area, slotted for lateral support hardware attachment.

Adjustable Lumbo-Sacral Support - Includes removable positioning pad.