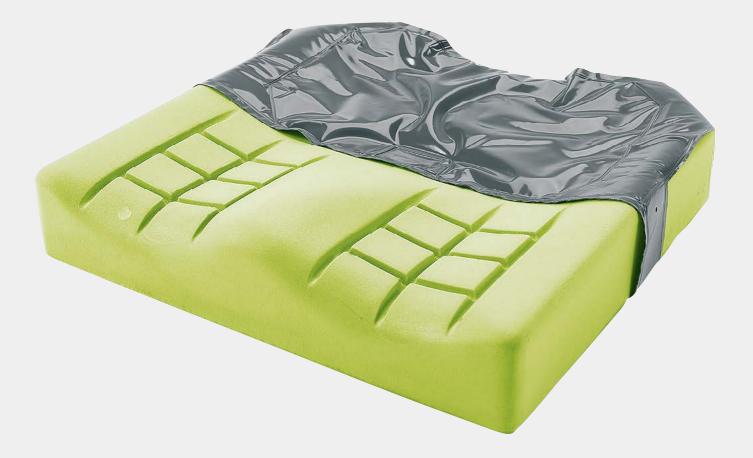

# Slimline cushion with fluid sac

The *Invacare* **Matrx Flo-tech Image** cushion uses a combination of a slim, shaped foam cushion base and a fluid sac covering the sacral area, increasing pressure distribution and immersion of the ischial tuberosities. This design delivers a high degree of protection to users who are at High Risk of developing pressure ulcers. This slim cushion format is ideal for both chair and wheelchair use.

# Slimline contoured foam and gel combination cushion

Some users prefer a slimline cushion, finding it more compatible with their daily living activities. The *Invacare Matrx Flo-tech Image* combines the benefit of a contoured foam upper surface with a large fluid sac covering the ischial and sacral area, offering increased support and reducing the peak pressures.

### Contoured seating surface with gel sac

Offers improved stability and postural support; moulded foam castellations and fluid combine effectively to reduce shear and friction forces on tissue.