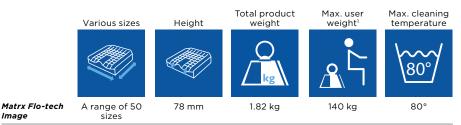

23 sizes, from 360 x 330 to 460 x 410 mm. (See size chart for details).

Integral Sag Compensator option

Option of sag compensator to accommodate the sag in wheelchair seats, and ensure the cushion is correctly presented.

Guide maximum user weight limits are set assuming that the cushion selected is of appropriate width and depth for the intended user/s.

Colours

Invacare Ltd Pencoed Technology Park - Pencoed Bridgend CF35 5AQ - United Kingdom Tel +44 1 656 776 222 E-mail: uk@invacare.com www.invacare.co.uk