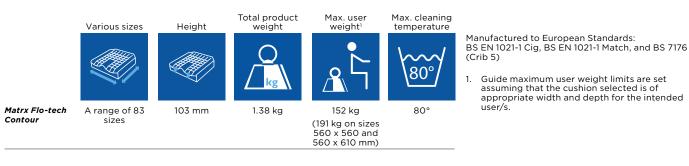

### Features and Options

**Ingress Resistant** Available in 83 sizes The Invacare Matrx

Flo-tech Contour is available in a range of 83 sizes, from 330 x 360 to 600 x 550 mm. (See size chart for details).