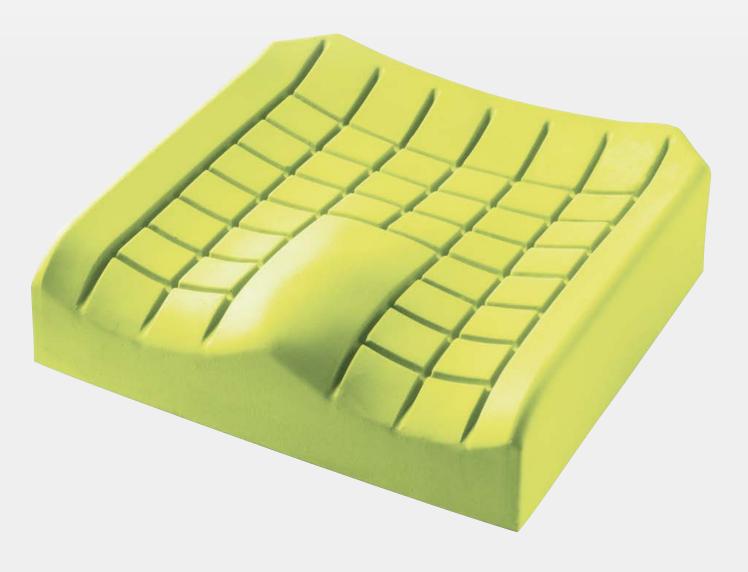

# **Flo-tech™ Contour**

Designed for comfort and improved posture

The surface of the Invacare *Matrx* Flo-tech Contour cushion is contoured into sections. Its designs supports the user and increases pressure redistribution. The combination of improved posture and increased support surface area will contribute significantly to pressure ulcer prevention. This deep cushion is suitable for heavier users.

#### Moulded foam cushion

Moulding allows Matrx Flo-tech cushions to provide a threedimensional form, which cannot be emulated in cut foam. Moulded foam is highly durable, increasing the product's longevity.

### **Contoured seating** surface

Offers improved stability and postural support; castellations reduce shear and friction forces on tissue.