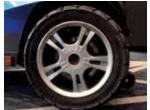

#### Advanced suspension Sport wheels

All new suspension system for a smooth and comfortable drive over all terrains.

13" Sport wheel with pneumatic black tyres giving a sporty look.

**Rear view mirrors** 

Newly designed sleek, sports rear view mirrors.