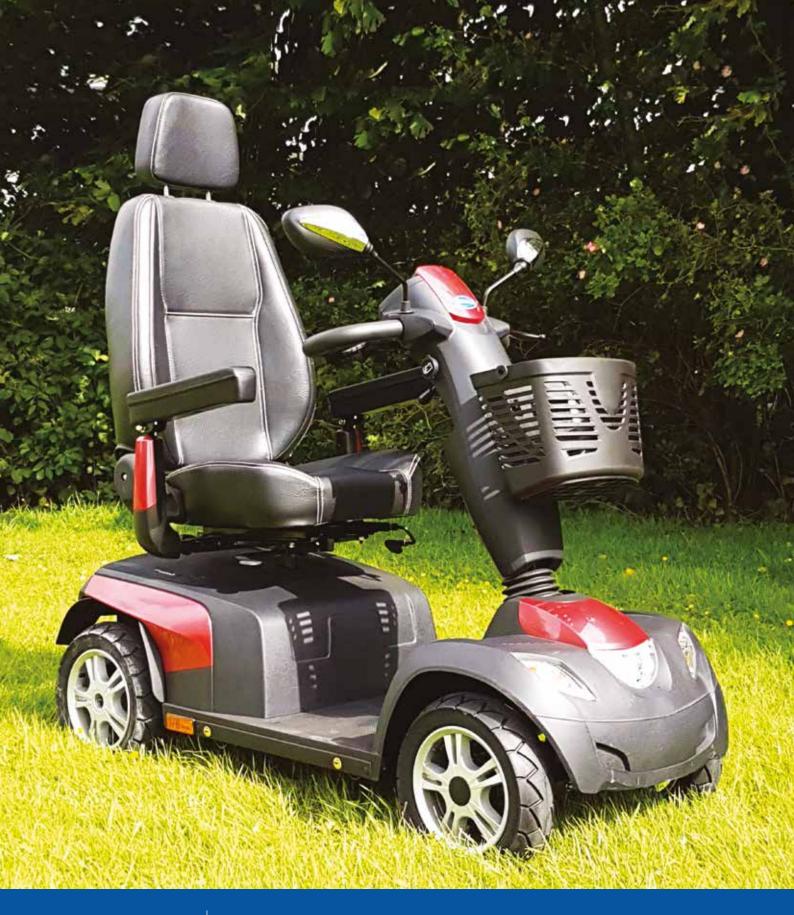

#### Advanced suspension Sport wheels

All new suspension system for a smooth and comfortable drive over all terrains.

13" Sport wheel with pneumatic black tyres giving a sporty look.

**Rear view mirrors** 