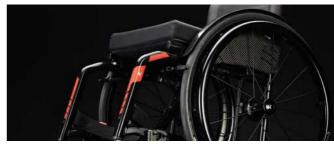

### HYDROFORMING

Hydroforming has brought added value to the DNA of the Compact range. While versatility and comfort remain unchanged, the weight has been reduced by up to 500gr. The profile of the hydroformed frame offers more stiffness, where necessary, and a contemporary appeal to the overall look.

#### LIGHTER WITH HYDRO-FORMING

The latest Hydroform technology has transformed the Compact into a lighter and modern wheelchair, with an impressive weight saving of 500gr. The unique frame profile also provides an ergonomic grip to support comfortable repositioning and transfers.