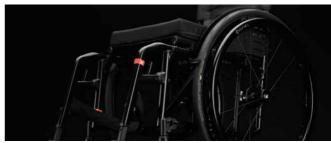

#### BUILT IN RIGIDITY

The built in rigidity makes the Compact an energy efficient wheelchair to propel, comparable to that of a rigid wheelchair. It will allow you to propel easier and for longer to support you with a range of daily activities.

### OUTSTANDING FUNCTION-ALITY

Unique features and benefits include swingaway 70° or 80° legrests complete with an adjustable precision locking mechanism for minimal movement of the legrests. A foldable backrest option makes this chair a small and compact package for transport.