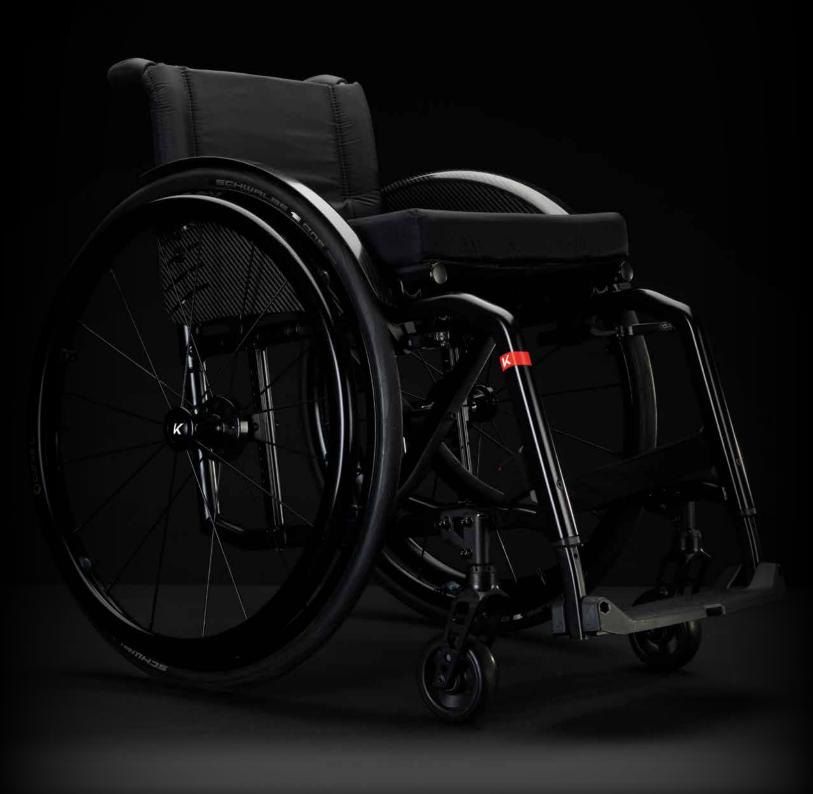

# KÜSCHƏII® COMPACT

# KÜSCHALL COMPACT

Küschall Compact is the absolute standard for **reliability** and high-class quality. The wheelchair comes with swing away or fixed leg rest, which can easily be adapted to suit your needs and **enhance your comfort**. Whether you need a higher level of support and stability, or a more active set up the Compact's **outstanding functionality** will fit your lifestyle.