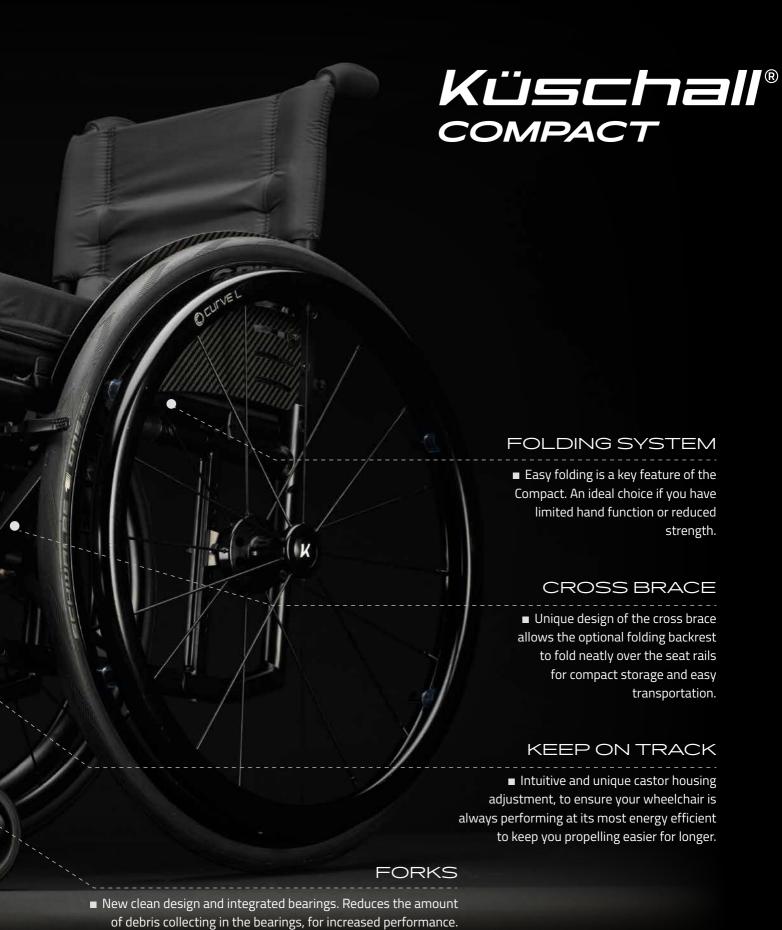

### OUTSTANDING FUNCTION-ALITY

Unique features and benefits include swingaway 70° or 80° legrests complete with an adjustable precision locking mechanism for minimal movement of the legrests. A foldable backrest option makes this chair a small and compact package for transport.