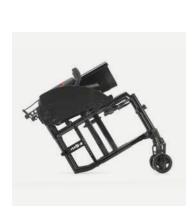

# KÜSCHALL COMPACT

Küschall Compact is the absolute standard for **reliability** and high-class quality. The wheelchair comes with swing away or fixed leg rest, which can easily be adapted to suit your needs and **enhance your comfort**. Whether you need a higher level of support and stability, or a more active set up the Compact's **outstanding functionality** will fit your lifestyle.