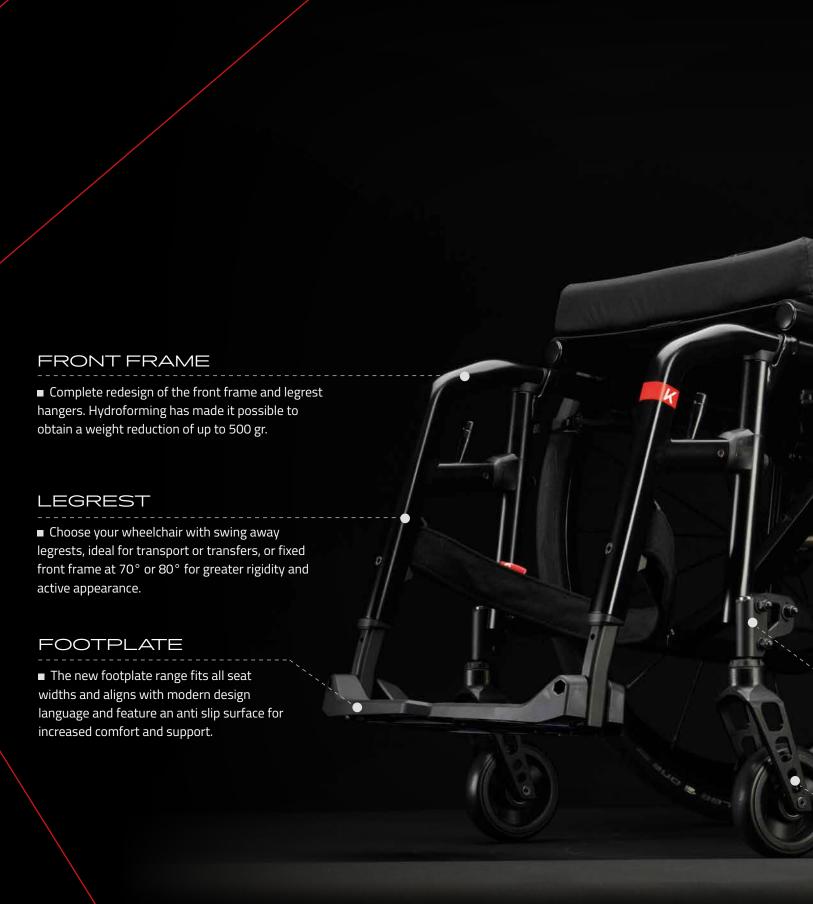

### HYDROFORMING

Hydroforming has brought added value to the DNA of the Compact range. While versatility and comfort remain unchanged, the weight has been reduced by up to 500gr. The profile of the hydroformed frame offers more stiffness, where necessary, and a contemporary appeal to the overall look.

### OUTSTANDING FUNCTION-ALITY

Unique features and benefits include swingaway 70° or 80° legrests complete with an adjustable precision locking mechanism for minimal movement of the legrests. A foldable backrest option makes this chair a small and compact package for transport.

#### LIGHTER WITH HYDRO-FORMING

The latest Hydroform technology has transformed the Compact into a lighter and modern wheelchair, with an impressive weight saving of 500gr. The unique frame profile also provides an ergonomic grip to support comfortable repositioning and transfers.