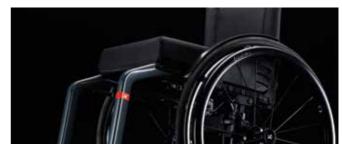

# HYDROFORMING

Strength, lightness and rigidity. The hydroformed front frame on the Kuschall Champion enhances your driving performance, increasing the stiffness and enabling effortless transfers with the ergonomic grip.

### HYDRO-FORMED FRONT FRAME

The newly designed hydroformed front frame provides an ergonomic grip to support comfortably while repositioning and during transfers.