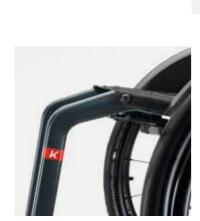

# HYDROFORMING

Strength, lightness and rigidity. The hydroformed front frame on the Kuschall Champion enhances your driving performance, increasing the stiffness and enabling effortless transfers with the ergonomic grip.

### HYDRO-FORMED FRONT FRAME

The newly designed hydroformed front frame provides an ergonomic grip to support comfortably while repositioning and during transfers.