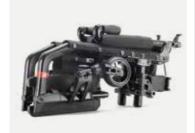

# KÜSCHALL CHAMPION

Küschall Champion is the **unique** wheelchair that will give you the driving experience of a rigid frame with the convenience of a folding. It's the ultimate combination of modern design with proven **hybrid** performance. The SK (Swiss knife) option will make your Küschall Champion **super compact** to the size of a backpack, the perfect travel companion for your adventures.

### **HYBRID**

The folding mechanism is the reason the Champion has a superior driving performance vs other foldable wheelchairs. Perfectly engineered, to deliver the rigidity, appearance and driving performance of a rigid wheelchair, with the practicality of a folding.

#### SUPER COMPACT

Simply fold the main frame with the unique designed folding mechanism, for compact and easy transportation or travel. Get it super compact with the SK (Swiss knife-folding) option, enables the Champion to be folded even smaller.