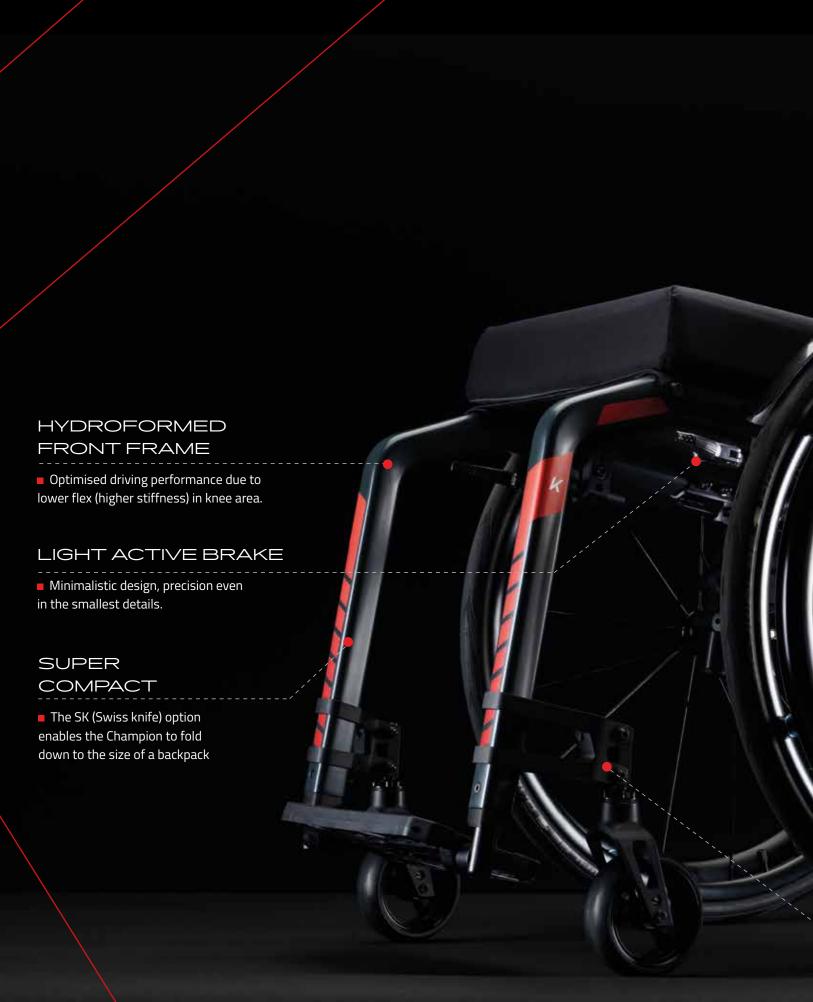

# HYDROFORMING

Strength, lightness and rigidity. The hydroformed front frame on the Kuschall Champion enhances your driving performance, increasing the stiffness and enabling effortless transfers with the ergonomic grip.

#### SUPER COMPACT

Simply fold the main frame with the unique designed folding mechanism, for compact and easy transportation or travel. Get it super compact with the SK (Swiss knife-folding) option, enables the Champion to be folded even smaller.

### HYDRO-FORMED FRONT FRAME

The newly designed hydroformed front frame provides an ergonomic grip to support comfortably while repositioning and during transfers.