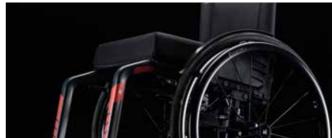

# HYDROFORMING

Strength, lightness and rigidity. The hydroformed front frame on the Kuschall Champion enhances your driving performance, increasing the stiffness and enabling effortless transfers with the ergonomic grip.

### HYDRO-FORMED FRONT FRAME

The newly designed hydroformed front frame provides an ergonomic grip to support comfortably while repositioning and during transfers.