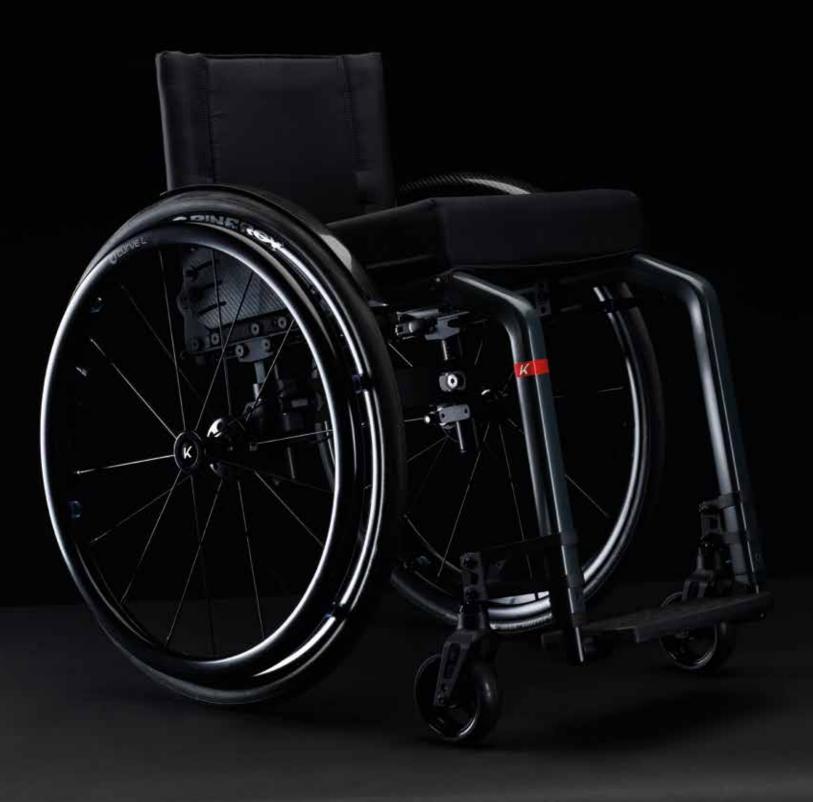

# KÜSCHALL CHAMPION

Küschall Champion is the **unique** wheelchair that will give you the driving experience of a rigid frame with the convenience of a folding. It's the ultimate combination of modern design with proven **hybrid** performance. The SK (Swiss knife) option will make your Küschall Champion **super compact** to the size of a backpack, the perfect travel companion for your adventures.

### **HYBRID**

The folding mechanism is the reason the Champion has a superior driving performance vs other foldable wheelchairs. Perfectly engineered, to deliver the rigidity, appearance and driving performance of a rigid wheelchair, with the practicality of a folding.