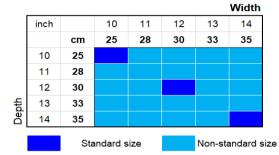

| Code                                                                  | х | Description                              | Price                          |  |
|-----------------------------------------------------------------------|---|------------------------------------------|--------------------------------|--|
| Standard sizes                                                        |   |                                          |                                |  |
| OJVR/TP/                                                              |   | Vector Junior O2 with 2 x Top cover      | £509.00                        |  |
| OJVR/CC/                                                              |   | Vector Junior O2 with Comfair cover      |                                |  |
| OJVR/CI/                                                              |   | Vector Junior O2 with Incontinence cover | £509.00                        |  |
| (Specify width x depth in cm)                                         |   |                                          |                                |  |
| Non-standard sizes                                                    |   |                                          |                                |  |
| OJVR/TP/                                                              |   | Vector Junior O2 with 2 x Top cover      | £509.00                        |  |
| OJVR/CC/                                                              |   | Vector Junior O2 with Comfair cover      |                                |  |
| OJVR/CI/                                                              |   | Vector Junior O2 with Incontinence cover | £509.00                        |  |
| (Specify width x depth in cm)                                         |   |                                          |                                |  |
|                                                                       |   | TOTAL PRIC                               | CE:                            |  |
| Name:                                                                 |   |                                          | NQUE<br>d by you. Built by us. |  |
| Description of special request (please include relevant option code): |   |                                          |                                |  |
|                                                                       |   |                                          |                                |  |
|                                                                       |   |                                          |                                |  |
|                                                                       |   |                                          |                                |  |
|                                                                       |   |                                          |                                |  |
|                                                                       |   |                                          |                                |  |
|                                                                       |   |                                          |                                |  |
|                                                                       |   |                                          |                                |  |
|                                                                       |   |                                          |                                |  |
|                                                                       |   |                                          |                                |  |
|                                                                       |   |                                          |                                |  |