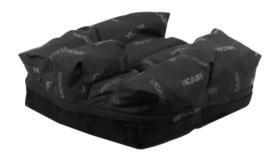

## **Vicair Vector Junior O2**

Retail order form Max user weight 100 kg (16 stone)

9cm Height

C€

## Standard Features:

Vector O2 cushion especially designed for children Firmer density for positioning and lateral stability Two angled outer rear compartments for offloading to trochanters 9cm height sized SmartCells for optimal pressure redistribution Lifetime warranty on SmartCells Fully machine washable without the need to remove SmartCells