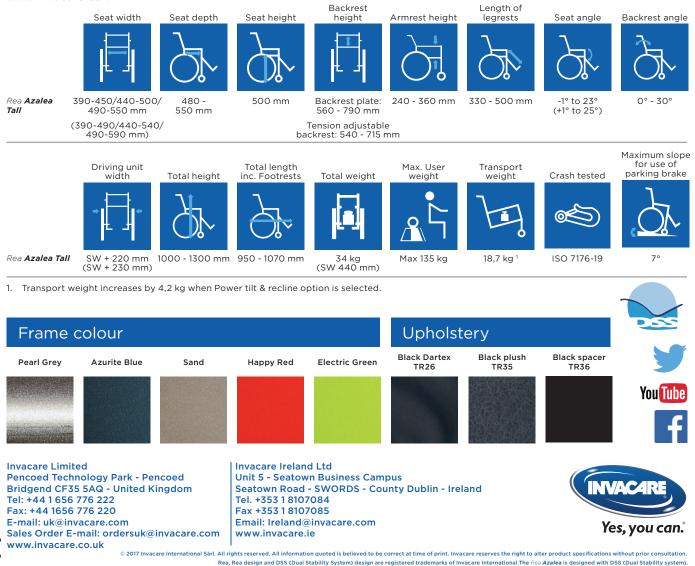

## Technical data

For more comprehensive pre-sales information about this product, including the product's user manual, please visit www.invacare.co.uk

It provides the user with enhanced stability and safety when being tilted or the backrest is reclined.