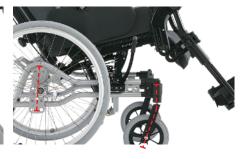

Features and Options

Longer seat plate

An extra 50 mm of seat depth is designed to support longer legs.

## Chassis length

An extra 50 mm in length enables greater forward stability.

Seat height

An extra 50 mm of height allows for longer legrests.

Rea Azalea Tall - UK - 08/2018 - 1504107