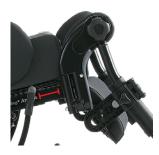

## **Easy manoeuvrability**

Attendants will appreciate the adjustable push bar, which offers good ergonomic grip and can be adopted to fit the height of the attendant, making the chair easier to manoeuvre.