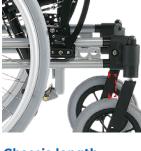

## Chassis length

An extra 50 mm in length enables greater forward stability.

Seat height

An extra 50 mm of height allows for longer legrests.

Rea Azalea Tall - UK - 08/2018 - 1504107