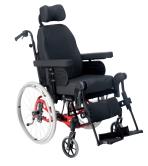

No limits on comfort for taller individuals

Rea **Azalea Tall** is specially designed to meet the needs of tall people who require a tilt-inspace wheelchair with a longer seat support. Adapted from the Rea Azalea, the Rea Azalea Tall boasts all the advantages of a reliable, tilting wheelchair and offers a unique weight-shifting mechanism. The Rea Azalea Tall: at the top of its class for comfort and stability, offers multi adjustable Flex 3 backrest to allow for individual adaptability. 5 frame colours and three upholstery options are available.

## **Real compatibility**

The *Rea* **Azalea Tall** has all the features of the *Rea* **Azalea** such as tilt-in-space weight-shifting for a really stable tilt. Available as a transit or self propelling version, all accessories are cross compatible with the Azalea range.