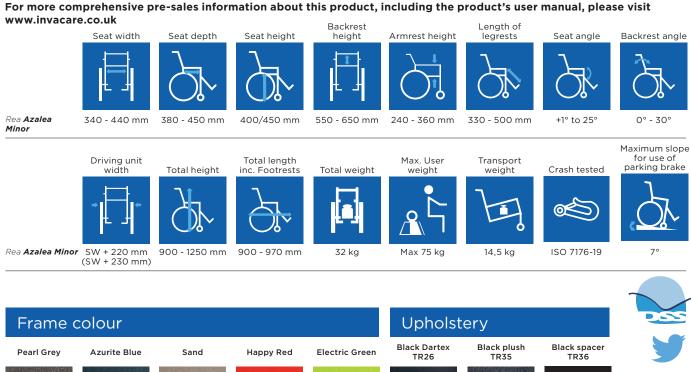

hnical data

#### Rea Azalea compatibility continues

Rea Azalea Minor designed for those who need a smaller-sized seat, such as petite adults or teenagers. Key features of Azalea Minor is the tilt-in-space weight-shifting mechanism, to ensure a stable tilt and makes manoeuvres easier. The width and depth of the Azalea Minor can be adjusted to suit individual needs.

### Features and Options



## **Tension adjustable** backrest

Adjustable in height and as wide as the seat.

A wide range of accessories can be found in our Accessories brochure, order using code



#### **Shorter chair**

The chassis is 30 mm shorter, the seat depth is 50 mm shorter and the backrest 100 mm lower than the standard Rea Azalea. Shown here in the Electric Green frame colour.

You Tube

Yes, you can."

1576967



**Table tray** 

activity times.

Ideal for use at meal and

# **Invacare Limited Invacare Ireland Ltd** Pencoed Technology Park - Pencoed Unit 5 - Seatown Business Campus

Tel. +353 1 8107084

Fax +353 1 8107085

Email: Ireland@invacare.com

Seatown Road - SWORDS - County Dublin - Ireland

Bridgend CF35 5AQ - United Kingdom Tel: +44 1 656 776 222 Fax: +44 1656 776 220 E-mail: uk@invacare.com Sales Order E-mail: ordersuk@invacare.com

www.invacare.ie www.invacare.co.uk

© 2017 Invacare International Sarl. All rights reserved. All information quoted is believed to be correct at time of print. Invacare reserves the right to alter product specifications without prior consultation. Azalea is d Rea, Rea design and DSS (Dual Stability System) design are registered trademarks of Invacare Intern