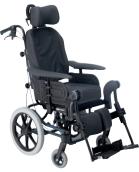

Designed for petite adults and teenagers

The Rea Azalea *Minor* is designed for those who require a seat that has a smaller depth and width. Adapted from the Rea Azalea, the Azalea Minor boasts all the advantages of a reliable, tilt-able wheelchair with its special weightshifting mechanism. This model is ideal for all people who require a solid, stable wheelchair. The Azalea Minor is available with transit or self propel wheels, five frame colours and three upholstery choices.

#### Rea Azalea compatibility continues

Rea Azalea Minor designed for those who need a smaller-sized seat, such as petite adults or teenagers. Key features of Azalea Minor is the tilt-in-space weight-shifting mechanism, to ensure a stable tilt and makes manoeuvres easier. The width and depth of the Azalea Minor can be adjusted to suit individual needs.