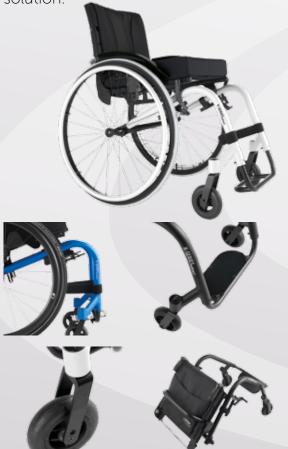

A tapered frame, a variety of front and rear seat heights, centre of gravity adjustment, backrest angle and footrest height settings are just some of the product features available. It's folding backrest and quick release wheels makes the chair lightweight and easy to transport. This active chair offers the perfect combination of quality and reliability from over 35 years of Küschall innovation.

Available in 4 durable, matt colours.