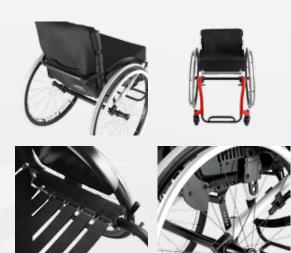

A tapered frame, a variety of front and rear seat heights, centre of gravity adjustment, backrest angle and footrest height settings are just some of the product features available. It's folding backrest and quick release wheels makes the chair lightweight and easy to transport. This active chair offers the perfect combination of quality and reliability from over 35 years of Küschall innovation.