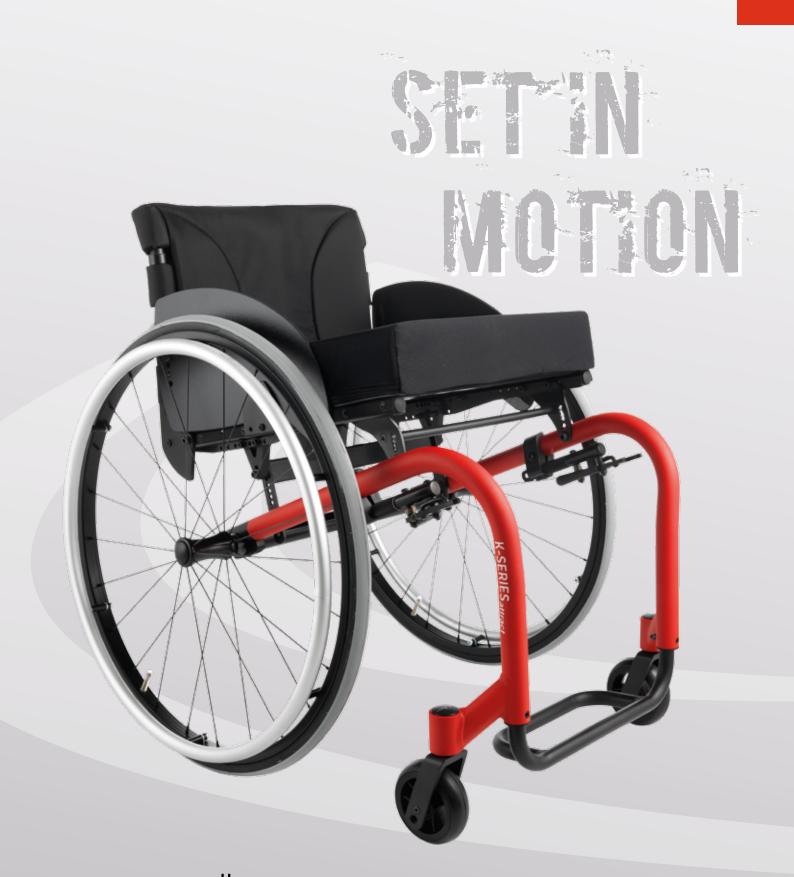

## KÜSCHALL K-SERIES attract

The küschall K-Series attract features all the hallmarks you can expect from a precision engineered Küschall product. Based on the iconic K-Series, this sleek and stylish chair features high levels of adjustment and exceptional driving performance with its rigid energy efficient design. The K-Series attract is lightweight with a minimalist design and a durable frame boasting a five year warranty\* that offers a cost effective mobility solution.

A tapered frame, a variety of front and rear seat heights, centre of gravity adjustment, backrest angle and footrest height settings are just some of the product features available. It's folding backrest and quick release wheels makes the chair lightweight and easy to transport. This active chair offers the perfect combination of quality and reliability from over 35 years of Küschall innovation.