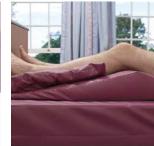

# Softform Odstock Wedge

Pressure reducing wedge

The *Invacare* **Softform Odstock Wedge** was developed in partnership with clinicians to assist in the reduction of interface pressures on the sacrum and heels without significantly increasing pressure on the thighs or calves. It is designed to improve and maintain patient posture in the recumbent position, and to reduce the tendency for the user to slip down the bed, thereby reducing shearing forces on the sacrum. The **Odstock Wedge** is ideal for improving posture in those with back discomfort.

#### **Reduces pressure on the heels**

Clinical research has effectively demonstrated that the degree of knee flexion necessary to achieve substantial levels of pressure relief is relatively small. The *Invacare* **Softform Odstock Wedge** was designed by clinicians to reduce pressure on the heels through flexing the knee and hip and elevating the knee.

# **Reduces lumbar lordosis**

By tilting the pelvis, the **Odstock Wedge** also reduces lumbar lordosis – desirable following back surgery and ideal for improving the sleeping posture of patients with back problems.