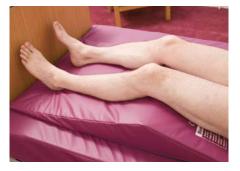

#### **Reduces pressure on the heels**

Clinical research has effectively demonstrated that the degree of knee flexion necessary to achieve substantial levels of pressure relief is relatively small. The *Invacare* **Softform Odstock Wedge** was designed by clinicians to reduce pressure on the heels through flexing the knee and hip and elevating the knee.

# **Reduces lumbar lordosis**

By tilting the pelvis, the **Odstock Wedge** also reduces lumbar lordosis – desirable following back surgery and ideal for improving the sleeping posture of patients with back problems.