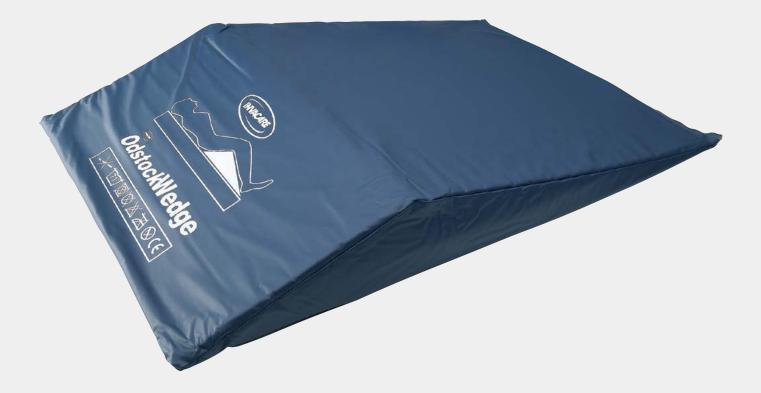

# Softform Odstock Wedge

Pressure reducing wedge

The *Invacare* **Softform Odstock Wedge** was developed in partnership with clinicians to assist in the reduction of interface pressures on the sacrum and heels without significantly increasing pressure on the thighs or calves. It is designed to improve and maintain patient posture in the recumbent position, and to reduce the tendency for the user to slip down the bed, thereby reducing shearing forces on the sacrum. The **Odstock Wedge** is ideal for improving posture in those with back discomfort.