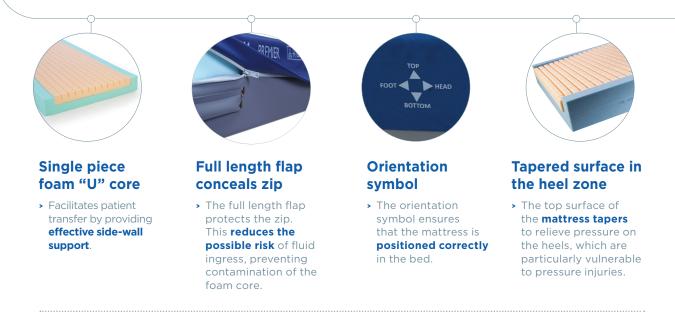

The Invacare Softform Premier features a unique contoured insert pad which provides excellent patient comfort and optimises pressure reduction.

The waterproof mattress has a two-way stretch that positively helps to reduce shear and friction.

The cover is a two-way stretch polyurethane material with high frequency welded seams; and a full length flap conceals the zip. These features combine to effectively reduce the potential of fluid ingress. Its toughened PU coated base also helps to prolong the longevity of the mattress.