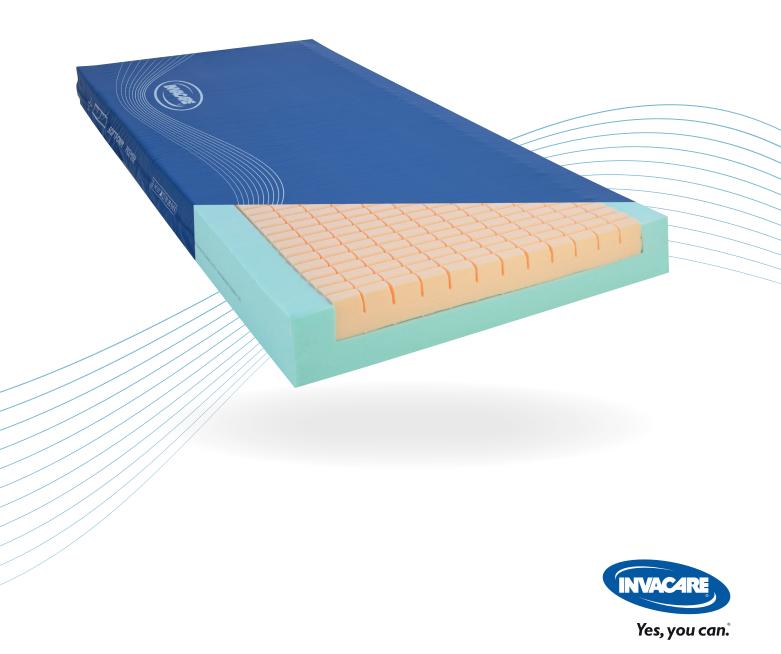

## Softform<sup>®</sup> Premier

Pressure redistributing high specification mattress

## **Effective pressure** injury prevention

The Invacare Softform Premier is a high specification pressure redistributing mattress designed to meet the demands of the modern ward environment. Practical and durable, this mattress delivers exceptional levels of comfort and pressure reduction.

The Invacare Softform Premier features a unique contoured insert pad which provides excellent patient comfort and optimises pressure reduction.

The waterproof mattress has a two-way stretch that positively helps to reduce shear and friction.

The cover is a two-way stretch polyurethane material with high frequency welded seams; and a full length flap conceals the zip. These features combine to effectively reduce the potential of fluid ingress. Its toughened PU coated base also helps to prolong the longevity of the mattress.