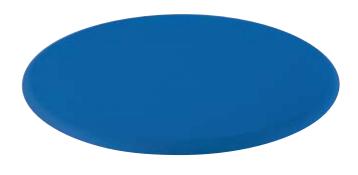

3 year warranty

Aquatec **Disk** 

- Large comfortable seating surface
- Turns very easily
- Soft, skin-friendly cover: easy-care, wipes clean
- The *Aquatec Disk* is designed to be used in conjunction with the *Aquatec Dot* shower stool

3 year warranty