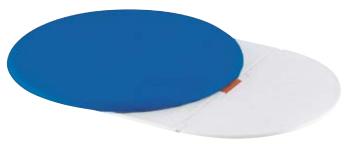

## Aquated | Bathing Transfer aids

Aquatec **Trans** 

- Compatible with the *Aquatec* range of bath lifters
- Large comfortable seating surface
- Safe: turntable is only unlocked by the weight of the user
- Seat surface turns and slides easily
- Soft, skin-friendly cover: easy-care, wipes clean

3 year warranty

Aquatec **Disk** 

- Large comfortable seating surface
- Turns very easily
- Soft, skin-friendly cover: easy-care, wipes clean
- The *Aquatec Disk* is designed to be used in conjunction with the *Aquatec Dot* shower stool

3 year warranty