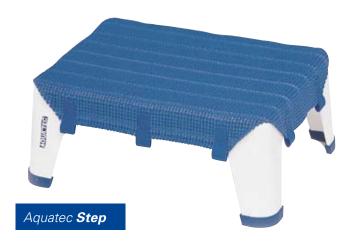

## Aquatec Bathing Transfer aids

- Stable frame
- Feet with non-slip rubber caps
- Non-slip, removable cover, machine-washable

## 3 year warranty

150kg/24 stone weight limit