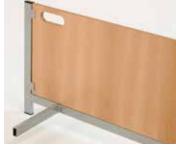

# Features and Options

Support handle

For increased support whilst bed leaving.