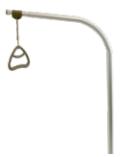

## Extendable bedend

The bedend is extendable to offer mattress platform extension of 10 or 20 cm.