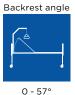

#### Technical data

For more comprehensive pre-sales information about this product, including the product's user manual, please visit www.invacare.co.uk.

Wood: 199 ka

Invacare Octave

Invacare Octave

Max. user

2000 mm

Total height: 1720 - 2120mm

330-520 mm (4-sectioned)

0 - 30°

Steel 180 kg

60 stone 350 kg/

56 stone

Complies with IEC 60601-2-52.