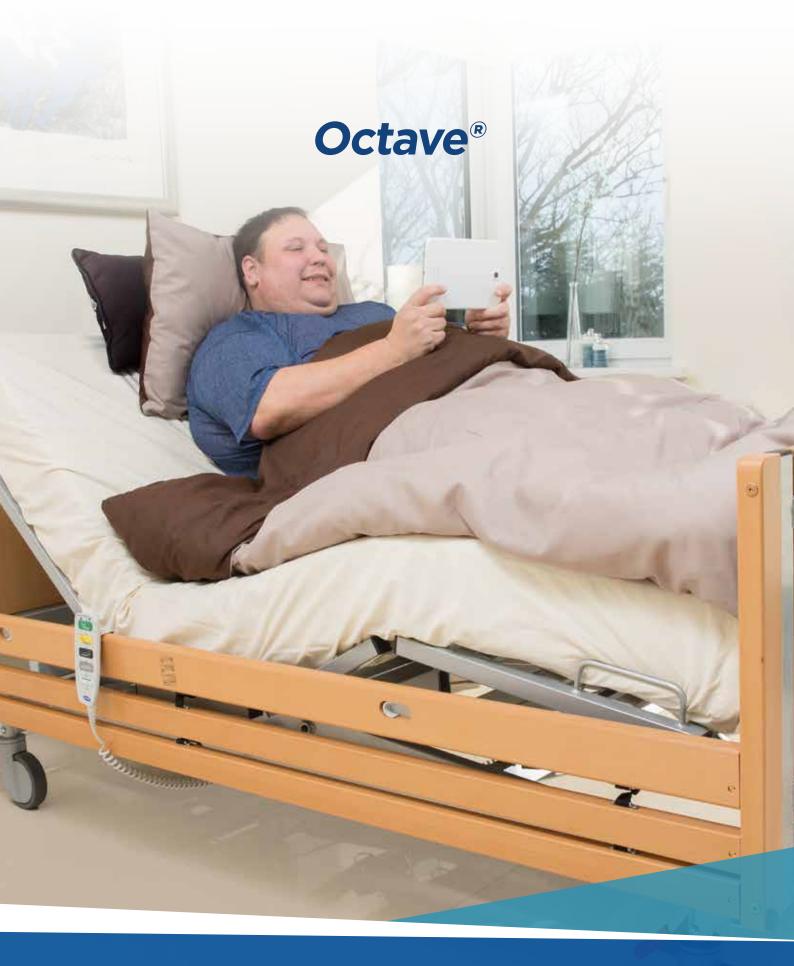

### Lifting pole

The handle can be adjusted in both height and depth, to offer support whilst re-positioning.