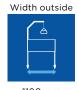

#### Technical data

For more comprehensive pre-sales information about this product, including the product's user manual, please visit www.invacare.co.uk.

Wood: 199 ka

Invacare Octave

Invacare Octave

Max. user

2000 mm

Total height: 1720 - 2120mm

330-520 mm (4-sectioned)

0 - 30°

Steel 180 kg

60 stone 350 kg/

56 stone

Complies with IEC 60601-2-52.