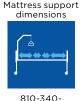

#### Technical data

For more comprehensive pre-sales information about this product, including the product's user manual, please visit www.invacare.co.uk.

Wood: 199 ka

Invacare Octave

Invacare Octave

Max. user

2000 mm

Total height: 1720 - 2120mm

330-520 mm (4-sectioned)

0 - 30°

Steel 180 kg

60 stone 350 kg/

56 stone

Complies with IEC 60601-2-52.