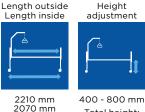

#### Technical data

For more comprehensive pre-sales information about this product, including the product's user manual, please visit www.invacare.co.uk.

Wood: 199 ka

Invacare Octave

Invacare Octave

Max. user

2000 mm

Total height: 1720 - 2120mm

330-520 mm (4-sectioned)

0 - 30°

Steel 180 kg

60 stone 350 kg/

56 stone

Complies with IEC 60601-2-52.