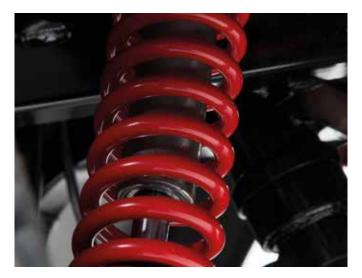

#### Premium performance and control

Thanks to its enhanced driving features and 2 x 75 Ah batteries, the **Comet** <sup>Pro</sup> allows you to enjoy longer and more challenging journeys beyond the city's limits. Its large 13" front and rear wheels, combined with the all new suspension system, allows the safe negotiation of kerbs and obstacles in a smooth and comfortable manner. Additionally, the automatic speed reduction will slow you down when driving around corners at high speed for additional stability and safety.

#### **Advanced suspension**

All new suspension system for a smooth and comfortable drive over all terrains.