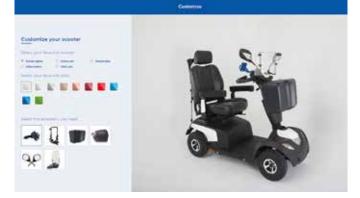

#### Customise your scooter with shrouds and accessories

Choose from 10 shroud colours and over 25 accessories for customising your scooter to your individual style. To find out more, visit our dedicated scooter website at: www.invacarescooter.com.