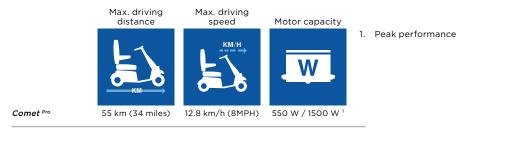

#### Premium performance and control

Thanks to its enhanced driving features and 2 x 75 Ah batteries, the **Comet** <sup>Pro</sup> allows you to enjoy longer and more challenging journeys beyond the city's limits. Its large 13" front and rear wheels, combined with the all new suspension system, allows the safe negotiation of kerbs and obstacles in a smooth and comfortable manner. Additionally, the automatic speed reduction will slow you down when driving around corners at high speed for additional stability and safety.