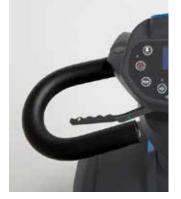

#### Easy drive direction stability

Keeps you in a straight line at high speeds for additional safety and stability.

**Finite tiller movement** 

Easily adjustable tiller with stepless adjustments to enhance steering control. This coupled with the New head tube angle of 70 Degrees, help to give more responsive steering control.

**Ergonomic steering** 

Our ergonomically designed steering system makes for easier, more responsive control.

Intuitive LCD Display

Easy to understand layout giving you complete confidence and control when driving.