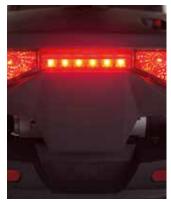

**Brake light** 

Clear and bright brake lighting warns people that the scooter is slowing down.