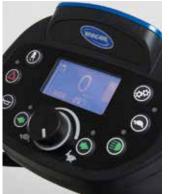

**Ergonomic steering** 

Our ergonomically designed steering system makes for easier, more responsive control.

Intuitive LCD Display

Easy to understand layout giving you complete confidence and control when driving.