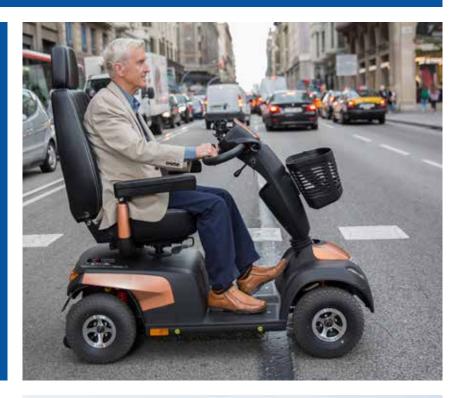

#### Comet PRO

Whether you're popping to the local shops, taking longer trips into town, or looking to go further afield, the all new *Comet* <sup>Pro</sup> will take you the distance in comfort, safety and style.

Its powerful outdoor capabilities, combined with advanced safety features and options, ensures a speedy, powerful and reliable drive.

With it's exceptional driving features and modern aesthetics, the **Comet** <sup>Pro</sup> offers power and performance in a premium package.

#### Premium performance and control

Thanks to its enhanced driving features and 2 x 75 Ah batteries, the **Comet** <sup>Pro</sup> allows you to enjoy longer and more challenging journeys beyond the city's limits. Its large 13" front and rear wheels, combined with the all new suspension system, allows the safe negotiation of kerbs and obstacles in a smooth and comfortable manner. Additionally, the automatic speed reduction will slow you down when driving around corners at high speed for additional stability and safety.