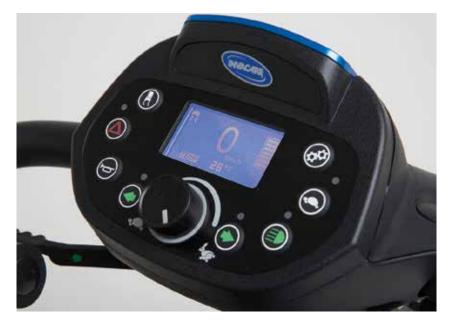

**Ergonomic steering** 

Our ergonomically designed steering system makes for easier, more responsive control.

Intuitive LCD Display

Easy to understand layout giving you complete confidence and control when driving.