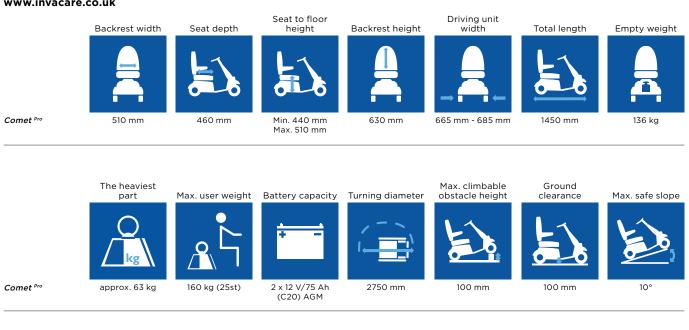

LCD Display

Easy to understand layout giving you complete confidence and control when driving.



**Brake light** 

Clear and bright brake lighting warns people that the scooter is slowing down.



#### **Disengaging lever**

Two step disengaging lever prevents the scooter from accidentally free-wheeling.



#### **Auto-speed reduction**

Automatic speed reduction reduces speed around bends for additional safety.



#### Customise your scooter with shrouds and accessories

Choose from 10 shroud colours and over 25 accessories for customising your scooter to your individual style. To find out more, visit our dedicated scooter website at: www.invacarescooter.com.

## For more comprehensive information about this product, including the product's user manual, please visit www.invacare.co.uk





### Colour of shrouds

#### **Classic Colour Line**



#### **Premium Colour Line**



Invacare Limited Pencoed Technology Park - Pencoed Bridgend CF35 5AQ - United Kingdom Tel: +44 1656 776 222 Fax: +44 1656 776 220 E-mail: uk@invacare.com Sales Order E-mail: ordersuk@invacare.com www.invacare.co.uk Invacare Ireland Ltd Unit 5 - Seatown Business Campus Seatown Road - SWORDS -County Dublin - Ireland Tel. +353 1 8107084 Fax +353 1 8107085 Email: Ireland@invacare.com www.invacare.ie

Trusted Solutions, Passionate People

Upholstery



 © 2017 Invacare International Sàrl. All rights reserved. All information quoted is believed to be correct at time of print. Invacare reserves the right to alter product specifications without prior consultation.
Comet Pro - UK - 03/2017 - 1627899