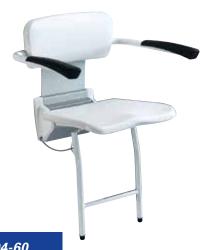

#### Invacare **R8804-60**

- Space-saving: mounted on the wall and can be folded when not in use
- Anatomically shaped seat surface for greater comfort when seated
- Armrests for secure, lateral hold
- Transfer is made easier by individual fold-away armrests