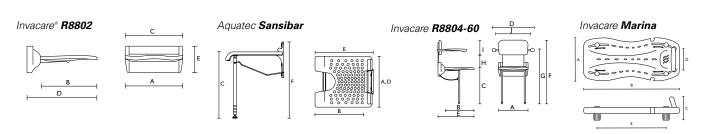

#### Invacare R8802

- Space-saving: mounted on the wall and can be folded when not in use
- Anatomically shaped seat surface for greater comfort when seated
- Simple and easy assembly (3 screws only)\*

#### Invacare **R8804-60**

- Space-saving: mounted on the wall and can be folded when not in use
- Anatomically shaped seat surface for greater comfort when seated
- Armrests for secure, lateral hold
- Transfer is made easier by individual fold-away armrests

#### Aquatec® **Sansibar**

- Space-saving: mounted on the wall and can be folded when not in use
- Large hygiene recess makes personal hygiene easy
- Height-adjustable support legs for individual adjustment and additional stability
- Compensates for floor unevenness through finely adjustable feet

## Invacare **Marina**

- Attractively designed bathtub board
- Non-slip seat surface
- Hand grip provides additional safety
- Practical shower head holder on both sides
- Individually adjustable using adjustment elements
- Also available as an XL version

### **Technical data**

| Order number                      | Invacare R8802       | Aquatec® Sansibar             | Invacare <b>R8804-60</b> | Invacare Marina /Marina XL   |
|-----------------------------------|----------------------|-------------------------------|--------------------------|------------------------------|
| Folding shower seat               | R8802                | 9.10.101                      | R8804-60                 |                              |
| Bathtub board with hand grip      |                      |                               |                          | 1541330                      |
| Bathtub board XL                  |                      |                               |                          | 1471594                      |
|                                   |                      |                               |                          |                              |
| Dimensions                        |                      |                               |                          |                              |
| Seat width                        | 380 mm (A)           | 400 mm (A)                    | 380 mm (A)               | _                            |
| Seat depth                        | 370 mm (B)           | 410 mm (B)                    | 370 mm (B)               | _                            |
| Seat height                       | -                    | 460 - 530 <sup>1</sup> mm (C) | 440 - 550 mm (C)         | _                            |
| Total width                       | 385 mm (C)           | 400 mm (D)                    | 545 mm (D)               | 330 mm (A)                   |
| Total depth                       | 470 mm (D)           | 460 mm (E)                    | 470 mm (E)               | 690 / 740 mm (B)             |
| Total height                      | 180 mm (E)           | 530 - 600 mm (F)              | 770 - 880 mm (F)         | 160 mm (C)                   |
| Width, hand grip                  | -                    | -                             | _                        | 180 mm (D)                   |
| Adjustment range, inner dimension | -                    | -                             | -                        | 390 - 630 / 395 - 630 mm (E) |
| Graduation, height adjustment     | -                    | 25 mm                         | -                        | _                            |
| Stepless height adjustment        | -                    | -                             | 0 - 110 mm               | _                            |
| Height to armrests                | _                    | -                             | 700 - 810 mm (G)         |                              |
| Height, seat to backrest          | -                    | -                             | 150 mm (H)               | _                            |
| Height, backrest                  | -                    | -                             | 180 mm (I)               | _                            |
| Width between the armrests        | -                    | -                             | 460 mm (J)               | _                            |
| Depth, folded                     | 105 mm               | 110 mm                        | 115 mm                   | _                            |
| Height, folded                    | 520 mm               | 540 - 610 mm                  | 1080 - 1190 mm           | -                            |
|                                   |                      |                               |                          |                              |
| More info                         |                      |                               |                          |                              |
| Weight                            | 4.8 kg               | 2.6 kg                        | 9 kg                     | 1.6 kg                       |
| Load capacity                     | 135 kg<br>(21 stone) | 130 kg (19 stone)             | 135 kg (21 stone)        | 150 kg (24 stone)            |
| Colour                            | White                | White                         | White                    | White                        |
| Warranty                          | 2 Years              | 3 Years                       | 2 Years                  | 2 Years                      |