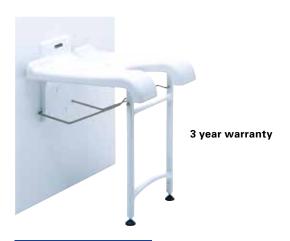

#### Aquatec® **Sansibar**

- Space-saving: mounted on the wall and can be folded when not in use
- Large hygiene recess makes personal hygiene easy
- Height-adjustable support legs for individual adjustment and additional stability
- Compensates for floor unevenness through finely adjustable feet