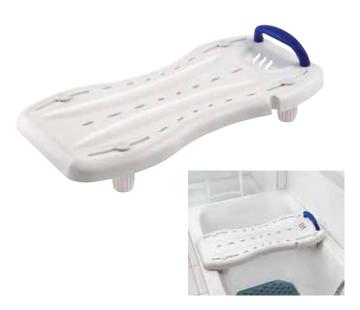

## Invacare **Marina**

- Attractively designed bathtub board
- Non-slip seat surface
- Hand grip provides additional safety
- Practical shower head holder on both sides
- Individually adjustable using adjustment elements
- Also available as an XL version