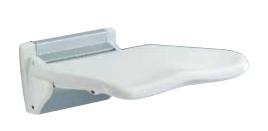

#### Invacare R8802

- Space-saving: mounted on the wall and can be folded when not in use
- Anatomically shaped seat surface for greater comfort when seated
- Simple and easy assembly (3 screws only)\*

\*Screws are not included.