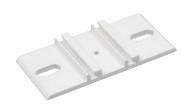

ge of tracking options for different kinds of environments and types of installation. The *EC Track* has a discrete modern design with a flush fit and long span, ensuring that the complexity of the various transfer needs are met. *EC Track* is constructed from lightweight but robust aluminium material and is exceptionally easy to install.

# Features and options



#### Invacare EC Track

Is available in 3 different profiles, small, medium and large, depending on the span required.



#### Curves

Are available in 30, 45, 60 and 90 degrees as standard.

Only S-Profile.



# The Invacare Robin trolley

Designed to fit the Invacare E C Track.

Robin trolleys are also available to fit other manufacturer's tracks.



Invacare Robin hoist unit

Connects to the track, without the use of tools.



#### **Standard bracket**

Available for all track options.



#### The quick bracket

Single point installation



#### Wall bracket

An alternative to ceiling mounting.



# Wall support

To support the wall-mounted track.



#### **Traverse trolley**



#### **Transit coupling**

To transfer from one room to another, using only one *Robin* motor.

# Features and options



#### **Room to room transfer**

With two *Invacare Robin* motors and a room-to-room trolley, it is possible to transfer the user from room to room.



# Wall support

The tracks can be wall mounted on walls that will not support a single bracket.



# **Transit coupling**

To transfer the user from one room to another, using only one *Robin* motor.



# Wall bracket

To install the track along the wall.

## Traverse