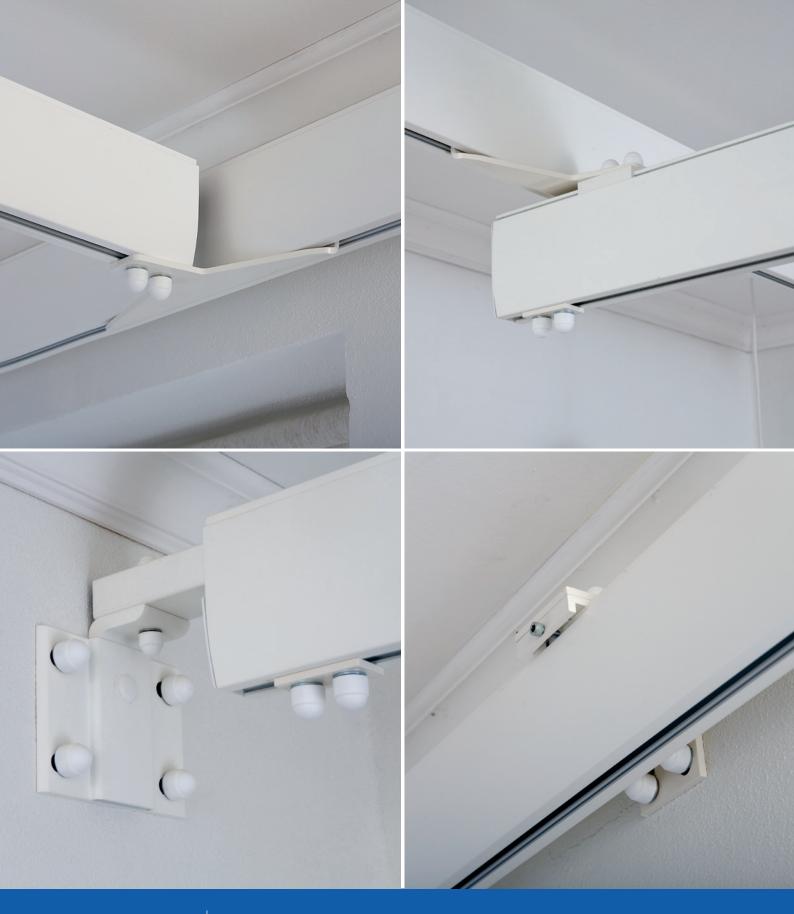

#### **Standard bracket**

Available for all track options.

#### The quick bracket

Single point installation

#### Wall bracket

An alternative to ceiling mounting.

# Wall support

To support the wall-mounted track.

# Wall bracket

To install the track along the wall.

## Wall bracket

To install the track in a free span. The tracks are mounted to the wall at the ends.