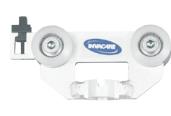

# The Invacare Robin trolley

Designed to fit the Invacare E C Track.

Robin trolleys are also available to fit other manufacturer's tracks.

Invacare Robin hoist unit

Connects to the track, without the use of tools.