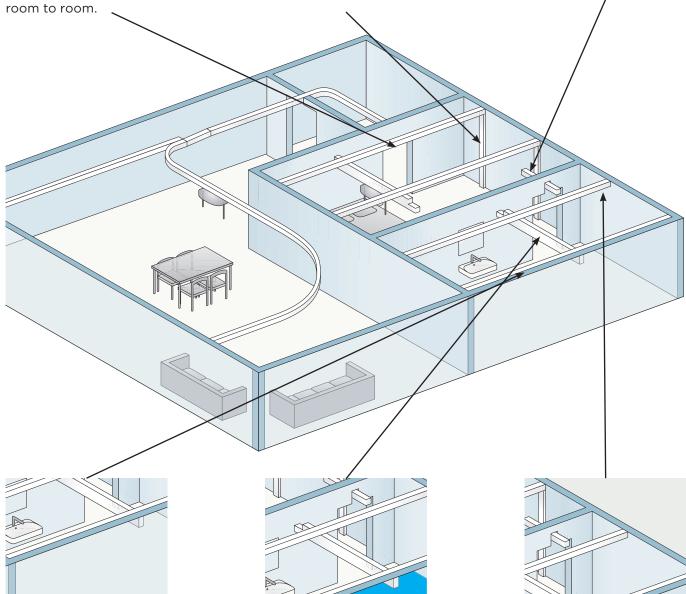

#### **Room to room transfer**

With two *Invacare Robin* motors and a room-to-room trolley, it is possible to transfer the user from room to room.

# **Transit coupling**

To transfer the user from one room to another, using only one *Robin* motor.

# Wall bracket

To install the track along the wall.

## Wall bracket

To install the track in a free span. The tracks are mounted to the wall at the ends.