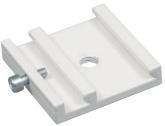

types of installation. The *EC Track* has a discrete modern design with a flush fit and long span, ensuring that the complexity of the various transfer needs are met. *EC Track* is constructed from lightweight but robust aluminium material and is exceptionally easy to install.

# Features and options



#### Invacare EC Track

Is available in 3 different profiles, small, medium and large, depending on the span required.



#### Curves

Are available in 30, 45, 60 and 90 degrees as standard.

Only S-Profile.



# The Invacare Robin trolley

Designed to fit the Invacare E C Track.

Robin trolleys are also available to fit other manufacturer's tracks.



Invacare Robin hoist unit

Connects to the track, without the use of tools.



#### **Standard bracket**

Available for all track options.



#### The quick bracket

Single point installation



#### Wall bracket

An alternative to ceiling mounting.



# Wall support

To support the wall-mounted track.



#### **Traverse trolley**



#### **Transit coupling**

To transfer from one room to another, using only one *Robin* motor.

# Features and options



#### **Room to room transfer**

With two *Invacare Robin* motors and a room-to-room trolley, it is possible to transfer the user from room to room.



# Wall support

The tracks can be wall mounted on walls that will not support a single bracket.



# **Transit coupling**

To transfer the user from one room to another, using only one *Robin* motor.



# Wall bracket

To install the track along the wall.

## Traverse (XY) systems

Permits an unlimited number of lifting locations