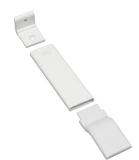

#### Wall bracket

An alternative to ceiling mounting.

# Wall bracket

To install the track along the wall.