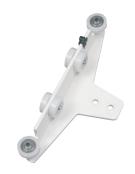

. *EC Track* is constructed from lightweight but robust aluminium material and is exceptionally easy to install.

# Features and options



#### Invacare EC Track

Is available in 3 different profiles, small, medium and large, depending on the span required.



#### Curves

Are available in 30, 45, 60 and 90 degrees as standard.

Only S-Profile.



# The Invacare Robin trolley

Designed to fit the Invacare E C Track.

Robin trolleys are also available to fit other manufacturer's tracks.



Invacare Robin hoist unit

Connects to the track, without the use of tools.



#### **Standard bracket**

Available for all track options.



#### The quick bracket

Single point installation



#### Wall bracket

An alternative to ceiling mounting.



# Wall support

To support the wall-mounted track.



#### **Traverse trolley**



#### **Transit coupling**

To transfer from one room to another, using only one *Robin* motor.

# Features and options



#### **Room to room transfer**

With two *Invacare Robin* motors and a room-to-room trolley, it is possible to transfer the user from room to room.



# Wall support

The tracks can be wall mounted on walls that will not support a single bracket.



# **Transit coupling**

To transfer the user from one room to another, using only one *Robin* motor.



# Wall bracket

To install the track along the wall.

## Traverse (XY) systems

Permits an unlimited number of lifting locations.

## Wall bracket

To install the track in a free span. The tracks are mounted to the wall at the ends.

## Invacare **EC-Track™**



#### **EC - Gantry**

Ideal fo