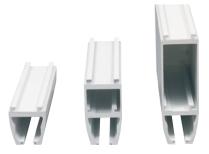

#### Invacare EC Track

Is available in 3 different profiles, small, medium and large, depending on the span required.