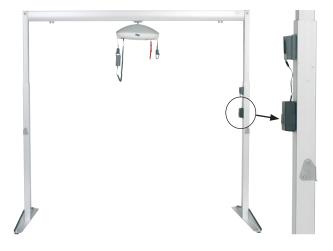

#### **EC - Gantry**

Ideal for immediate needs following hospital discharge, short term use or where an installation is not possible. Tracks are on "legs". There is no need for installing tracks in walls or a ceiling.

EC - Gantry is very easy to install and dismount. Once mounted it is very easy to raise and lower the height of the gantry without using tools.

#### The EC - Gantry is available in two versions:

- 1. With castors height adjustable from 195 230 cm
- 2. Without castors height adjustable from 216 251 cm