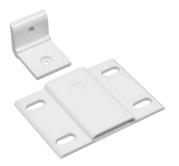

modern design with a flush fit and long span, ensuring that the complexity of the various transfer needs are met. *EC Track* is constructed from lightweight but robust aluminium material and is exceptionally easy to install.

# Features and options



#### Invacare EC Track

Is available in 3 different profiles, small, medium and large, depending on the span required.



#### Curves

Are available in 30, 45, 60 and 90 degrees as standard.

Only S-Profile.



# The Invacare Robin trolley

Designed to fit the Invacare E C Track.

Robin trolleys are also available to fit other manufacturer's tracks.



Invacare Robin hoist unit

Connects to the track, without the use of tools.



#### **Standard bracket**

Available for all track options.



#### The quick bracket

Single point installation



#### Wall bracket

An alternative to ceiling mounting.



# Wall support

To support the wall-mounted track.



#### **Traverse trolley**



#### **Transit coupling**

To transfer from one room to another, using only one *Robin* motor.

# Features and options



#### **Room to room transfer**

With two *Invacare Robin* motors and a room-to-room trolley, it is possible to transfer the user from room to room.



# Wall support

The tracks can be wall mounted on walls that will not support a single bracket.



# **Transit coupling**

To transfer the user from one room to another, using only one *Robin* motor.



# Wall bracket

To install the track along the wall.

## Traverse (XY) systems

Permits an unlimited number of lifting locations.

## Wall bracket

To install the track in a free sp