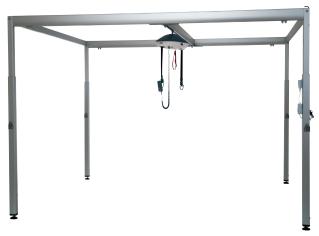

#### **EC - Gantry**

Ideal for immediate needs following hospital discharge, short term use or where an installation is not possible. Tracks are on "legs". There is no need for installing tracks in walls or a ceiling.

EC - Gantry is very easy to install and dismount. Once mounted it is very easy to raise and lower the height of the gantry without using tools.

#### The EC - Gantry is available in two versions:

- 1. With castors height adjustable from 195 230 cm
- 2. Without castors height adjustable from 216 251 cm

#### **EC - Gantry Traverse**

Room covering tracks are on "legs". There is no need for installing tracks in wall or ceiling.

EC - Gantry Traverse is very easy to install and dismount. Once mounted it is very easy to raise and lower the height of the gantry without using tools. EC- Gantry is height adjustable from 218 to 253 cm.