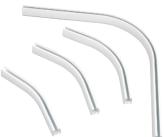

#### Curves

Are available in 30, 45, 60 and 90 degrees as standard.

Only S-Profile.