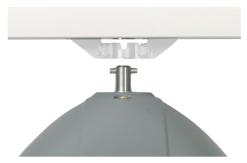

# The Invacare Robin trolley

Designed to fit the Invacare E C Track.

Robin trolleys are also available to fit other manufacturer's tracks.

Invacare Robin hoist unit

Connects to the track, without the use of tools.