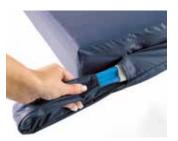

## How it works:

Unplug **Softform Premier Active 2** mattress hose from **Softform Active 2 RX** pump.

Plug hose from **Softform Premier Active** cushion into **Softform Active 2 RX** pump.

Switch on pump.