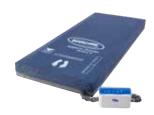

### Compatible with Softform Premier Active 2 Mattress

The same pump can be used for both mattress and cushion, offering a 24 hr support system.

### Colour\*

Softform Premier

Active Cushion

Baltic Blue