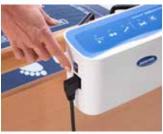

## How it works:

Unplug **Softform Premier Active 2** mattress hose from **Softform Active 2 RX** pump.

Plug hose from **Softform Premier Active** cushion into **Softform Active 2 RX** pump.

Switch on pump.

Patient can now sit on an alternating surface, to provide 24hr protection.