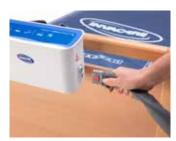

## How it works:

Unplug **Softform Premier Active 2** mattress hose from **Softform Active 2 RX** pump.

Plug hose from **Softform Premier Active** cushion into **Softform Active 2 RX** pump.

Switch on pump.