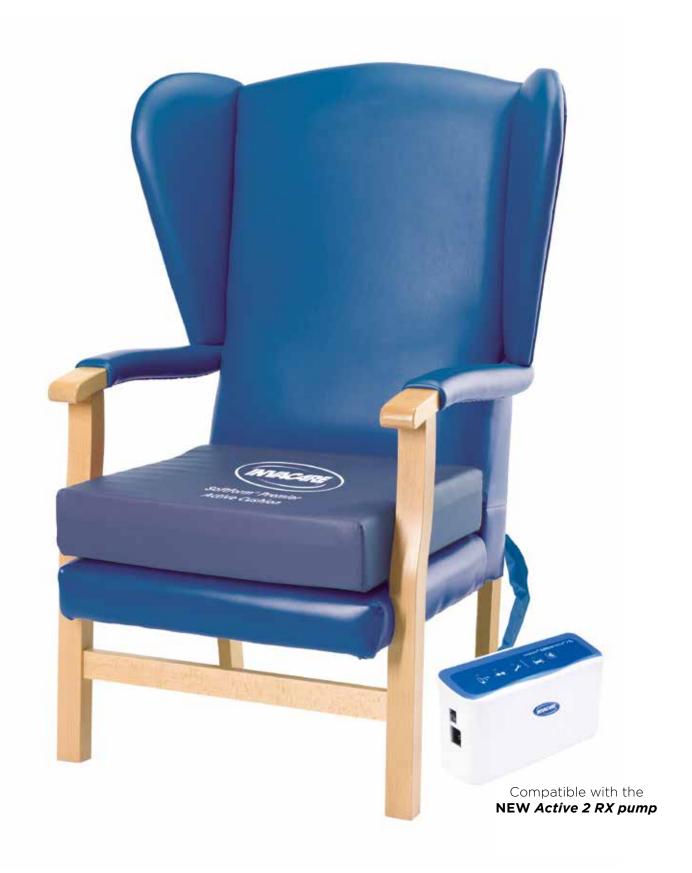

Invacare® | Softform® Premier Active Cushion

A comfortable cushion that supports 24hr pressure care management

The Invacare Softform Premier Active Cushion has been designed for patients who are considered at 'High Risk' of developing pressure ulcers and require pressure care management 24 hours a day. The unique design features an alternating air insert beneath the castellated foam of the Softform Premier Active Cushion, transforming the cushion to a dynamic surface in seconds. This is designed to operate from the same pump as the Softform Premier Active 2 Mattress ensuring the patient has continuity of care with 24 hour pressure care management.

#### An innovative active cushion

The air cells work on a two up, two down function beneath the insert, delivering a very low impact at the point of change, thereby delivering high levels of comfort in addition to improved pressure redistribution.

### Compatible with Softform Premier Active 2 Mattress

The same pump can be used for both mattress and cushion, offering a 24 hr support system.

# All new Active 2 RX pump

Pressure can be maintained at a level appropriate to individual patients, offering continuity of care.