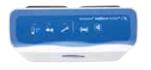

# All new Active 2 RX pump

Pressure can be maintained at a level appropriate to individual patients, offering continuity of care.

## How it works:

Unplug **Softform Premier Active 2** mattress hose from **Softform Active 2 RX** pump.

Plug hose from **Softform Premier Active** cushion into **Softform Active 2 RX** pump.

Switch on pump.