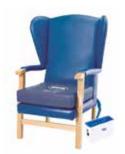

Invacare® | Softform® Premier Active Cushion

A comfortable cushion that supports 24hr pressure care management

The Invacare Softform Premier Active Cushion has been designed for patients who are considered at 'High Risk' of developing pressure ulcers and require pressure care management 24 hours a day. The unique design features an alternating air insert beneath the castellated foam of the Softform Premier Active Cushion, transforming the cushion to a dynamic surface in seconds. This is designed to operate from the same pump as the Softform Premier Active 2 Mattress ensuring the patient has continuity of care with 24 hour pressure care management.

#### An innovative active cushion

The air cells work on a two up, two down function beneath the insert, delivering a very low impact at the point of change, thereby delivering high levels of comfort in addition to improved pressure redistribution.

### Colour\*

Softform Premier

Active Cushion

Baltic Blue