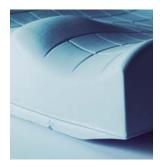

# Flo-tech™ Lite Visco

Low profile visco elastic low memory foam cushion offering exceptional comfort

The *Invacare Matrx Flo-tech Lite Visco* cushion is made of high-density visco elastic foam, allowing it to conform to the user's shape. This affords exceptional levels of comfort and increases pressure redistribution. This low profile cushion format is ideal for both chair and wheelchair use, facilitating side transfers.

# Low memory foam designed to maximise body contact area

The visco-elastic foam conforms to the user's body, maximising the contact area, delivering exceptional levels of comfort and optimising pressure redistribution.

# Contoured seating surface with pommel and side support

Offers mild lateral support and pelvic stability to enhance the user's posture.