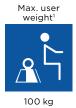

# Three foam densities available

Available in three densities to accommodate a range of user weights - Soft (up to 32 kg), Medium (up to 51 kg) and Firm (up to 100 kg).

Guide maximum user weight limits are set assuming that the cushion selected is
of appropriate width and depth for the intended user/s.