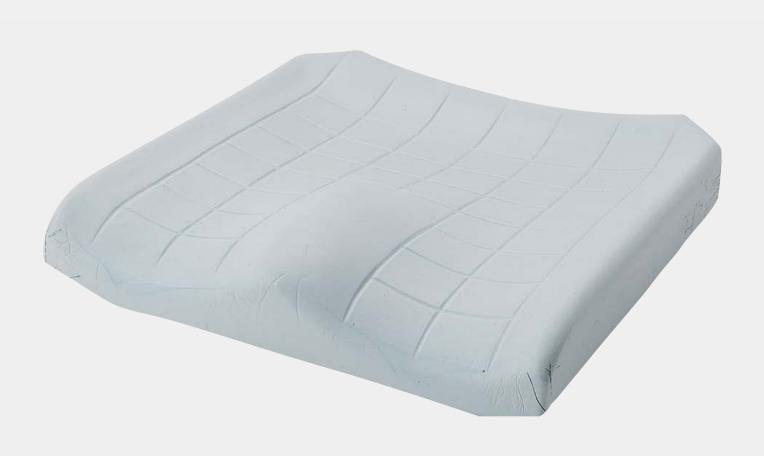

# Flo-tech™ Lite Visco

Low profile visco elastic low memory foam cushion offering exceptional comfort

The *Invacare Matrx Flo-tech Lite Visco* cushion is made of high-density visco elastic foam, allowing it to conform to the user's shape. This affords exceptional levels of comfort and increases pressure redistribution. This low profile cushion format is ideal for both chair and wheelchair use, facilitating side transfers.

# Low memory foam designed to maximise body contact area

The visco-elastic foam conforms to the user's body, maximising the contact area, delivering exceptional levels of comfort and optimising pressure redistribution.

# Contoured seating surface with pommel and side support

Offers mild lateral support and pelvic stability to enhance the user's posture.