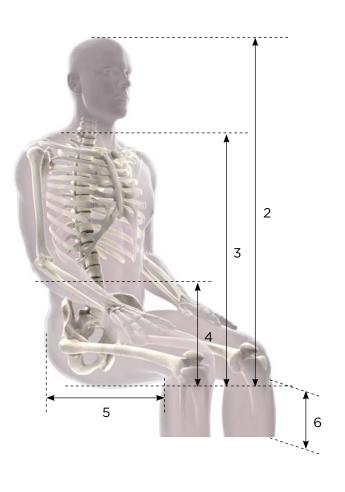

### **Client's data**

|   | Description             | Dimension | Unit        |
|---|-------------------------|-----------|-------------|
|   | Height                  |           | mm / inches |
|   | Weight                  |           | kg / stone  |
|   | Waist                   |           | mm / inches |
|   | Thigh                   |           | mm / inches |
|   | Lower leg circumference |           | mm / inches |
|   | Leg support angle       |           | deg.        |
|   |                         |           |             |
| 1 | Hip width               |           | mm / inches |
| 2 | Seat to top of head     |           | mm / inches |
| 3 | Seat to shoulder        |           | mm / inches |
| 4 | Seat to elbow           |           | mm / inches |
| 5 | Knee to back            |           | mm / inches |
| 6 | Knee to heel            |           | mm / inches |
|   |                         |           |             |