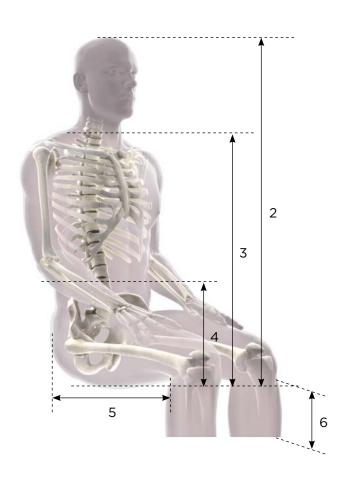

### **Client's data**

|   | Description             | Dimension | Unit        |
|---|-------------------------|-----------|-------------|
|   | Height                  |           | mm / inches |
|   | Weight                  |           | kg / stone  |
|   | Waist                   |           | mm / inches |
|   | Thigh                   |           | mm / inches |
|   | Lower leg circumference |           | mm / inches |
|   | Leg support angle       |           | deg.        |
|   |                         |           |             |
| 1 | Hip width               |           | mm / inches |
| 2 | Seat to top of head     |           | mm / inches |
| 3 | Seat to shoulder        |           | mm / inches |
| 4 | Seat to elbow           |           | mm / inches |
| 5 | Knee to back            |           | mm / inches |
| 6 | Knee to heel            |           | mm / inches |
|   |                         |           |             |

Trusted Solutions, Passionate People

Date 23.06.2016

**Client's data** 

Revision 1.0

|   | Description             | Dimension | Unit        |
|---|-------------------------|-----------|-------------|
|   | Height                  |           | mm / inches |
|   | Weight                  |           | kg / stone  |
|   | Waist                   |           | mm / inches |
|   | Thigh                   |           | mm / inches |
|   | Lower leg circumference | Ž         | mm / inches |
|   | Leg support angle       |           | deg.        |
|   |                         |           |             |
| 1 | Hip width               |           | mm / inches |
| 2 | Seat to top of head     |           | mm / inches |
| 3 | Seat to shoulder        |           | mm / inches |
| 4 | Seat to elbow           |           | mm / inches |
| 5 | Knee to back            |           | mm / inches |
| 6 | Knee to heel            |           | mm / inches |
|   |                         |           |             |