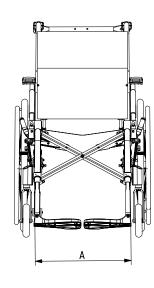

#### **Required chair dimensions**

| Position | Description                       | Dimension | Unit (please state) |
|----------|-----------------------------------|-----------|---------------------|
| А        | Overall width                     |           | mm / inches         |
| В        | Back support angle                |           | deg.                |
| С        | Overall height (w/o head support) |           | mm / inches         |
| D        | Overall length                    |           | mm / inches         |
| Е        | Seat to floor height              |           | mm / inches         |
| F        | Leg support angle                 |           | deg.                |