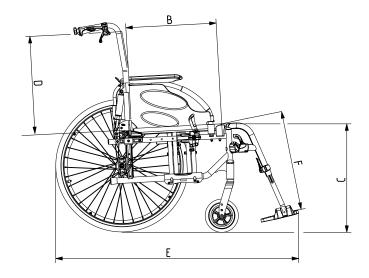

### **Client's data**

|   | Description             | Dimension | Unit        |
|---|-------------------------|-----------|-------------|
|   | Height                  |           | mm / inches |
|   | Weight                  |           | kg / stone  |
|   | Waist                   |           | mm / inches |
|   | Thigh                   |           | mm / inches |
|   | Lower leg circumference |           | mm / inches |
|   | Leg support angle       |           | deg.        |
|   |                         |           |             |
| 1 | Hip width               |           | mm / inches |
| 2 | Seat to top of head     |           | mm / inches |
| 3 | Seat to shoulder        |           | mm / inches |
| 4 | Seat to elbow           |           | mm / inches |
| 5 | Knee to back            |           | mm / inches |
| 6 | Knee to heel            |           | mm / inches |
|   |                         |           |             |