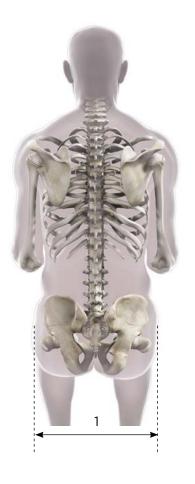

### **Client's data**

|   | Description             | Dimension | Unit        |
|---|-------------------------|-----------|-------------|
|   | Height                  |           | mm / inches |
|   | Weight                  |           | kg / stone  |
|   | Waist                   |           | mm / inches |
|   | Thigh                   |           | mm / inches |
|   | Lower leg circumference |           | mm / inches |
|   | Leg support angle       |           | deg.        |
|   |                         |           |             |
| 1 | Hip width               |           | mm / inches |
| 2 | Seat to top of head     |           | mm / inches |
| 3 | Seat to shoulder        |           | mm / inches |
| 4 | Seat to elbow           |           | mm / inches |
| 5 | Knee to back            |           | mm / inches |
| 6 | Knee to heel            |           | mm / inches |
|   |                         |           |             |

Trusted Solutions, Passionate People

Date 23.06.2016

**Client's data** 

Revision 1.0

|   | Description             | Dimension | Unit        |
|---|-------------------------|-----------|-------------|
|   | Height                  |           | mm / inches |
|   | Weight                  |           | kg / stone  |
|   | Waist                   |           | mm / inches |
|   | Thigh                   |           | mm / inches |
|   | Lower leg circumference | Ž         | mm / inches |
|   | Leg support angle       |           | deg.        |
|   |                         |           |             |
| 1 | Hip width               |           | mm / inches |
| 2 | Seat to top of head     |           | mm / inches |
| 3 | Seat to shoulder        |           | mm / inches |
| 4 | Seat to elbow           |           | mm / inches |
| 5 | Knee to back            |           | mm / inches |
| 6 | Knee to heel            |           | mm / inches |
|   |                         |           |             |