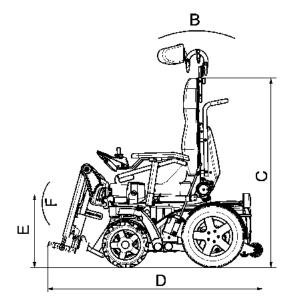

#### **Required chair dimensions**

| Position | Description                       | Dimension | Unit (please state) |
|----------|-----------------------------------|-----------|---------------------|
| А        | Overall width                     |           | mm / inches         |
| В        | Back support angle                |           | deg.                |
| С        | Overall height (w/o head support) |           | mm / inches         |
| D        | Overall length                    |           | mm / inches         |
| Е        | Seat to floor height              |           | mm / inches         |
| F        | Leg support angle                 |           | deg.                |