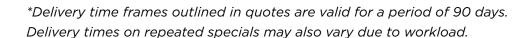

#### **Required chair dimensions**

| Position | Description          | Dimension | Unit (please state) |
|----------|----------------------|-----------|---------------------|
| А        | Seat width           |           | mm / inches         |
| В        | Seat depth           |           | mm / inches         |
| С        | Seat to floor height |           | mm / inches         |
| D        | Backrest height      |           | mm / inches         |
| Е        | Overall length       |           | mm / inches         |
| F        | Knee to Heal length  |           | mm / inches         |