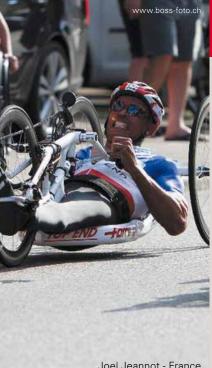

## INVACARE® TOP END® Force RX<sup>™</sup>

TOPE

OP ENT

LOP EA



FOREE

5



TOP END

Ob El



## INVACARE<sup>®</sup> TOP END<sup>®</sup> Force RX<sup>™</sup>

The Invacare Top End Force RX with adjustable carbon fibre back or an integrated welded back is the latest competitive handcycle in the Invacare Top End Force Series. Lightweight and aerodynamic are the two main characteristics of this handcycle.

In its adjustable configuration, the Top End Force RX offers a custom reclined frame with adjustable feather weight carbon fibre back. The 7005 heat treated frame is fabricated with slick one piece side frames, plus there are multiple enhancements to allow a more reclined position without interference.

The Top End Force RX with an integrated welded back which is ultra-light and super stiff still gives you the choice in fork style and components. This handcycle is a completely cu