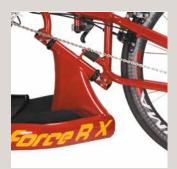

In its adjustable configuration, the Top End Force RX offers a custom reclined frame with adjustable feather weight carbon fibre back. The 7005 heat treated frame is fabricated with slick one piece side frames, plus there are multiple enhancements to allow a more reclined position without interference.

The Top End Force RX with an integrated welded back which is ultra-light and super stiff still gives you the choice in fork style and components. This handcycle is a completely customized racing machine!