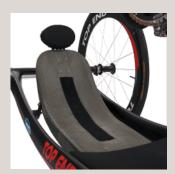

## FEATURES AND OPTIONS

Adjustable carbon fibre with bolt-on adjustable headrest.

3 different fork styles are available: fixed length with vertical height adjustment (standard), fixed height or both diagonal and vertical adjustments