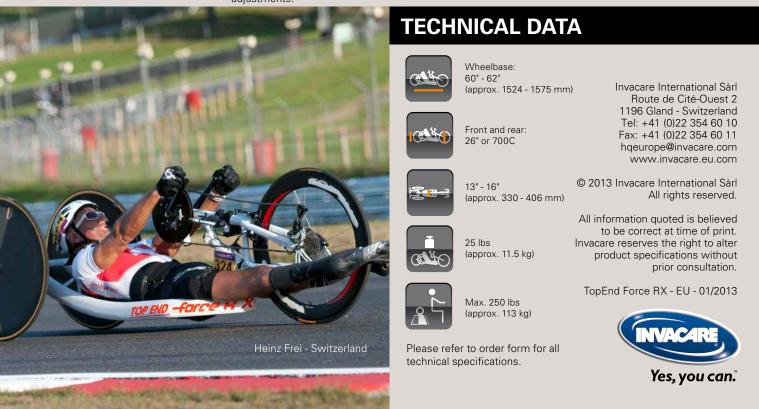

with slick one piece side frames, plus there are multiple enhancements to allow a more reclined position without interference.

The Top End Force RX with an integrated welded back which is ultra-light and super stiff still gives you the choice in fork style and components. This handcycle is a completely customized racing machine!

Joel Jeannot - France

## FEATURES AND OPTIONS



Adjustable carbon fibre with bolt-on adjustable headrest.



3 different fork styles are available: fixed length with vertical height adjustment (standard), fixed height or both diagonal and vertical adjustments



SRAM® X9 30 speed drive train, trigger shifter and brake mounted on the right handpedal is standard.



Get closer to the front wheel with the super strong redesigned curved monocoque front triangle.