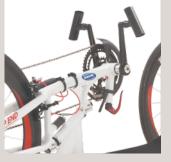

SRAM® X9 30 speed drive train, trigger shifter and brake mounted on the right handpedal is standard.

Get closer to the front wheel with the super strong redesigned curved monocoque front triangle.