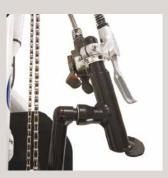

## FEATURES AND OPTIONS

Adjustable carbon fibre with bolt-on adjustable headrest.

3 different fork styles are available: fixed length with vertical height adjustment (standard), fixed height or both diagonal and vertical adjustments

SRAM® X9 30 speed drive train, trigger shifter and brake mounted on the right handpedal is standard.

Get closer to the front wheel with the super strong redesigned curved monocoque front triangle.