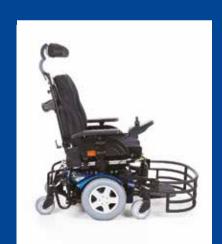

### Manoeuvrability

Out manoeuvre the competition with the compact and stable wheel base of the TDX2 Sprint featuring stability lock and SureStep® technology.

An evolution in seating designed around you

Invacare's latest product for powerchair football draws all its features from the TDX® SP2, such as Invacare's patented Surestep® suspension technology and stability lock. This ensures all 6 wheels stay firmly on the ground. Plus it features the highly adaptable Modulite™ seating that can accommodate all shapes and sizes in one system to ensure you can give your best performance.