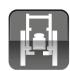

1160mm<sup>6</sup>

980mm

650mm<sup>7</sup>

150ka

73.5 AH (C20)

1120mm

2x340 W

39km