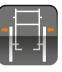

3301-580mm2

410 - 510mm 510-560mm

450/475mm<sup>3</sup>

480, 540mm4

275-360mm<sup>5</sup>

0-20°

90-120°

1010 - 1170mm<sup>3</sup>