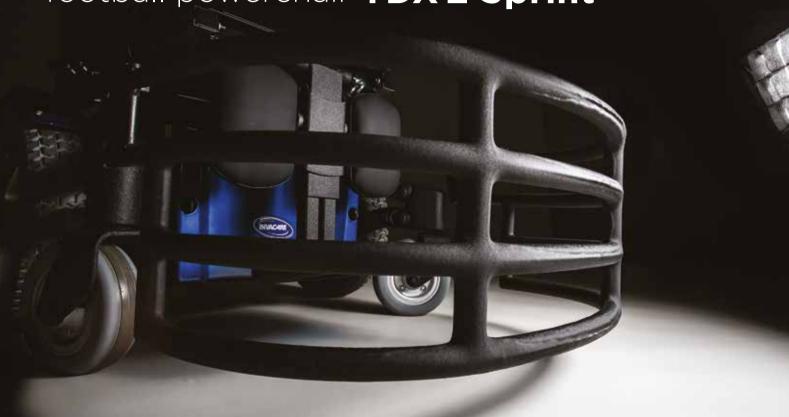

#### Safety

- Optional H-Belt for enhanced safety when attacking the opposition.
- ▶ Rear bumper as standard.
- Doptional front bumper.

Invacare's latest product for powerchair football draws all its features from the TDX® SP2, such as Invacare's patented Surestep® suspension technology and stability lock. This ensures all 6 wheels stay firmly on the ground. Plus it features the highly adaptable Modulite™ seating that can accommodate all shapes and sizes in one system to ensure you can give your best performance.